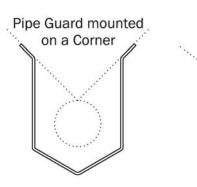

## CONSTRUCTED OF SOLID STEEL

Custom designs tailored to your application FAST.

- Standard flange used to mount to flat walls & 45 degree flange used to mount to exterior corner walls.
- Provides a valuable solution for protecting your personnel from injury and your facility from damage to crucial power & water supply, and mechanical lines
- Standard design covers 2, 3, 4, 6, 8, 10, & 12 inch pipe sizes
- Contact BEACON for special size quotes

## **STEEL PIPE GUARDS - BPGWM SERIES**

Fabricated from 3/16" Steel Plate

Pipe and guard mounted against wall

Other configurations available:

**BEACON®** 

Beacon Industries, Inc. 12300 Old Tesson Rd.St. Louis, MO 63128 PH: 314-487-760 FAX: 314-487-0100 https://www.beacontechnologycom