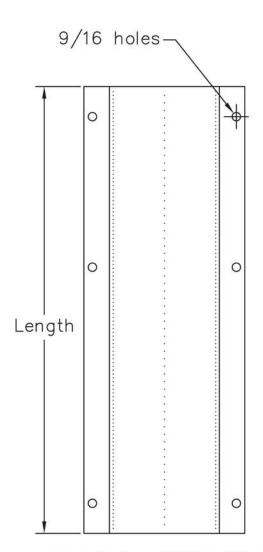

## **STEEL PIPE GUARDS - BPGWM SERIES**

Fabricated from 3/16" Steel Plate

Pipe and guard mounted against wall

Other configurations available:

**BEACON®** 

Beacon Industries, Inc. 12300 Old Tesson Rd.St. Louis, MO 63128 PH: 314-487-760 FAX: 314-487-0100 https://www.beacontechnologycom