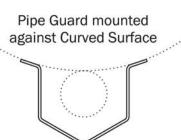

## **STEEL PIPE GUARDS - BPGWM SERIES**

Fabricated from 3/16" Steel Plate

Pipe and guard mounted against wall

Other configurations available:

**BEACON®** 

Beacon Industries, Inc. 12300 Old Tesson Rd.St. Louis, MO 63128 PH: 314-487-760 FAX: 314-487-0100 https://www.beacontechnologycom