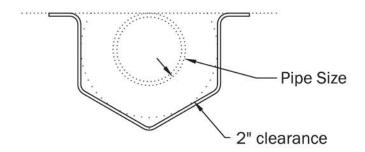

## CONSTRUCTED OF SOLID STEEL

Custom designs tailored to your application FAST.

- Standard flange used to mount to flat walls & 45 degree flange used to mount to exterior corner walls.
- Provides a valuable solution for protecting your personnel from injury and your facility from damage to crucial power & water supply, and mechanical lines
- Standard design covers 2, 3, 4, 6, 8, 10, & 12 inch pipe sizes
- Contact BEACON for special size quotes

## **STEEL PIPE GUARDS - BPGWM SERIES**

Fabricated from 3/16" Steel Plate

Pipe and guard mounted against wall

Other configurations available:

**BEACON®** 

Beacon Industries, Inc. 12300 Old Tesson Rd.St. Louis, MO 63128 PH: 314-487-760 FAX: 314-487-0100 https://www.beacontechnologycom