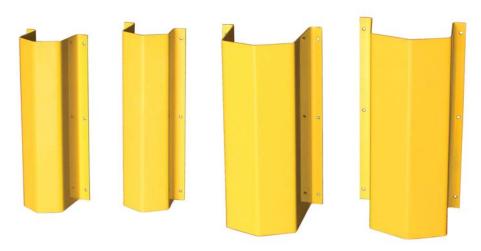

## PROTECTIVE PIPE GUARD COVER (BPGWM)

Helps protect your facility inside and out. Reduces damage to electrical, plumbing and mechanical equipment.

## CONSTRUCTED OF SOLID STEEL

Custom designs tailored to your application FAST.

- Standard flange used to mount to flat walls & 45 degree flange used to mount to exterior corner walls.
- Provides a valuable solution for protecting your personnel from injury and your facility from damage to crucial power & water supply, and mechanical lines
- Standard design covers 2, 3, 4, 6, 8, 10, & 12 inch pipe sizes
- Contact BEACON for special size quotes