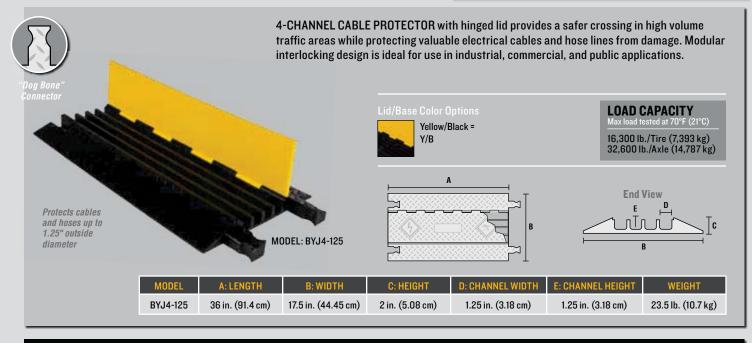

## **BEACON**<sup>TM</sup> Cable Ramp Protectors System features Dog Bone Connectors

## **FEATURES**

- Protects cables and hoses up to 1.25" outside dia.
- The "original" cable protector
- Dog Bone Connectors to extend to any desired length
- Thick lid and base allow for high volume of traffic
- Hinged lid for easy cable placement
- Modular interlocking design

## ACCESSORIES for 4-Channel Heavy Duty Cable Protectors

Low Profiles in use at a outdoor event

In use at a military training operation

| END CAPS<br>(Pair) | MODEL      | A: LENGTH                                               | B: WIDTH                                       | C: HEIGHT                          | D: CHANNEL WIDTH                         | E: CHANNEL HEIGHT                        | WEIGHT                             |
|--------------------|------------|---------------------------------------------------------|------------------------------------------------|------------------------------------|------------------------------------------|------------------------------------------|------------------------------------|
|                    | BYJ4EB-125 | Female: 7.25 in. (18.42 cm)<br>Male: 4.25 in. (10.8 cm) | 17.625 in. (44.77 cm)<br>17.625 in. (44.77 cm) | 2 in. (5.08 cm)<br>2 in. (5.08 cm) | 1.25 in. (3.18 cm)<br>1.25 in. (3.18 cm) | 1.25 in. (3.18 cm)<br>1.25 in. (3.18 cm) | 3.8 lb. (1.7 kg)<br>3 lb. (1.4 kg) |