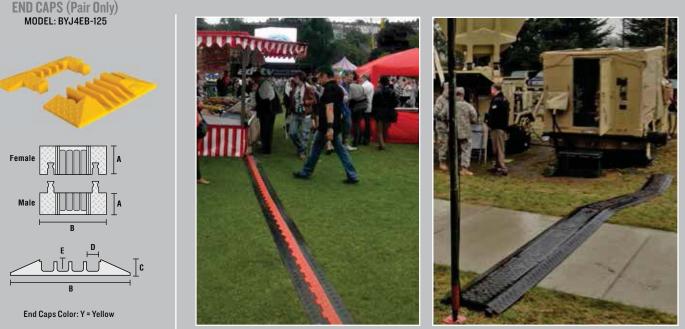

## ACCESSORIES for 4-Channel Heavy Duty Cable Protectors

Low Profiles in use at a outdoor event

In use at a military training operation

| END CAPS<br>(Pair) | MODEL      | A: LENGTH                                               | B: WIDTH                                       | C: HEIGHT                          | D: CHANNEL WIDTH                         | E: CHANNEL HEIGHT                        | WEIGHT                             |
|--------------------|------------|---------------------------------------------------------|------------------------------------------------|------------------------------------|------------------------------------------|------------------------------------------|------------------------------------|
|                    | BYJ4EB-125 | Female: 7.25 in. (18.42 cm)<br>Male: 4.25 in. (10.8 cm) | 17.625 in. (44.77 cm)<br>17.625 in. (44.77 cm) | 2 in. (5.08 cm)<br>2 in. (5.08 cm) | 1.25 in. (3.18 cm)<br>1.25 in. (3.18 cm) | 1.25 in. (3.18 cm)<br>1.25 in. (3.18 cm) | 3.8 lb. (1.7 kg)<br>3 lb. (1.4 kg) |