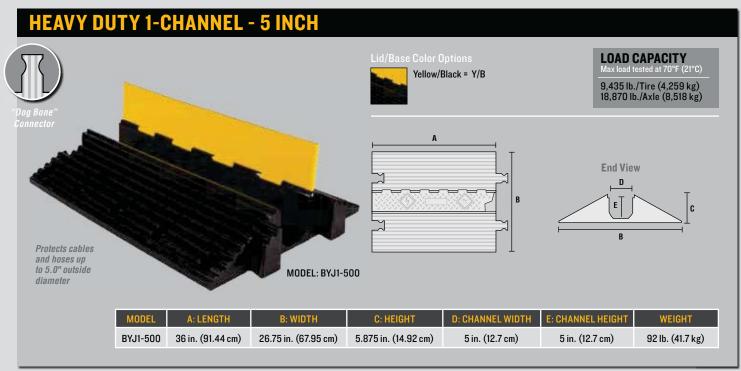

## **FEATURES**

- Protects cables and hoses up to 5.0" outside dia.
- The "original" cable protector
- Dog Bone Connectors to extend to any desired length
- Thick lid and base allow for high volume of traffic
- Hinged lid for easy cable placement
- Modular interlocking design

1-CHANNEL CABLE PROTECTORS with hinged lid protect valuable large electrical cables and hose lines from damage while providing a safer crossing in high volume traffic areas. Modular interlocking design is ideal for extremely heavy duty industrial areas.