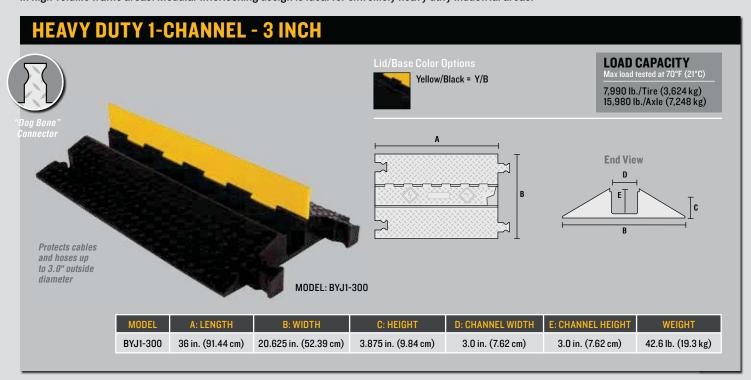

## **FEATURES**

- Protects cables and hoses up to 5.0" outside dia.
- The "original" cable protector
- Dog Bone Connectors to extend to any desired length
- Thick lid and base allow for high volume of traffic
- Hinged lid for easy cable placement
- Modular interlocking design

1-CHANNEL CABLE PROTECTORS with hinged lid protect valuable large electrical cables and hose lines from damage while providing a safer crossing in high volume traffic areas. Modular interlocking design is ideal for extremely heavy duty industrial areas.