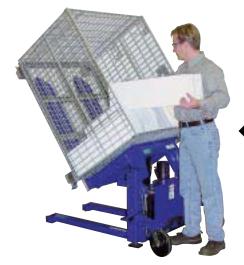

## Models BTM-20 • BTM-40 • BTM-60

Lift and position filled tote boxes or baskets without the need of a fork truck or lift table using the newly designed heavy-duty **Tilt Master**. This unit will function as a transporter by moving completed products from work station to work station without waiting for a fork truck.

**Tilt Master** units tilt up to 90° and are to be used with open bottom pallets or skids.