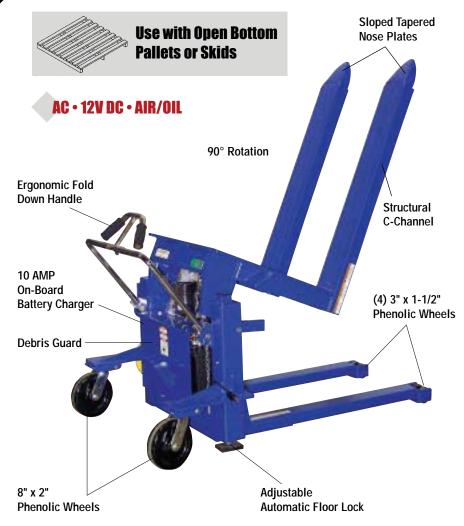

A newly designed folding ergonomic handle has dual steering grips for quick and easy maneuverability. Unit has a thin profile to allow the user to get as close to the load as possible. These units are equipped with an automatic adjustable floor lock. As soon as the forks raise to 20° the adjustable floor lock engages.

**Tilt Master** units tilt up to 90° and are to be used with open bottom pallets or skids.

## **DC OPERATION STANDARD**

- On-Board 10 AMP Battery Charger
- Large 8" x 2" Phenolic Steering Wheels
- Exclusive Adjustable Automatic Floor Lock
- Emergency Stop Velocity Fuse in Cylinder
- Fully Enclosed Sloped &Tapered Nose Plate Casting
- Choose AC, 12V DC or AIR/OIL Operation
- Available in Straddle (BTMS)/ Non-Straddle (BTM)