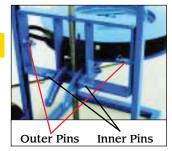

## **Vertical/Horizontal Strapping Cart**

- Easier to Load Strapping Coil from Skid
- Utilizes Steel Strapping
- Turn Handle to Adjust Height of Coil
- Turn Handle to go from Vertical to Horizontal

The *Vertical/Horizontal Strapping Cart*, model **BSTRAP-VH**, allows the operator to raise or lower strapping to pallet height. To use, simply engage outer detents (disengaging inner) and turn the removable handle until strap is in the horizontal position. Once in the horizontal position disengage the outer detents and engage the inner detents. The strap can now be raised and lowered from 28" down to 8" with the same turn handle. Each unit comes standard with 10" x 3" pneumatic wheels. The equipment tray measures 16"W x 5-1/2"D. Overall size is 27"W x 27"D x 40"H (to top of welded handle).