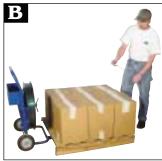

# Model BSTRAP-P2 Banding Cart

- Increase Productivity
- 40" Foldable Arm
- Economical, Fast, Easy
- Low Maintenance
- Equipment Tray (measures 19"W x 5-3/4"D)

The Banding Cart, model **BSTRAP-P2**, is a quick and simple answer to a long time dilemma. To use simply transport unit to your loaded pallet, extend arm and run strapping to end clip. After strapping is secure roll cart into pallet along center stringer (A). The strapping/arm will then protrude out the other end allowing the operator to pull the strapping up and over pallet (B). Unit excepts polypropylene strapping.