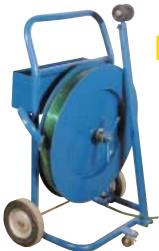

# Model BSTRAP-P2 Banding Cart

- Increase Productivity
- 40" Foldable Arm
- Economical, Fast, Easy
- Low Maintenance
- Equipment Tray (measures 19"W x 5-3/4"D)

The Banding Cart, model **BSTRAP-P2**, is a quick and simple answer to a long time dilemma. To use simply transport unit to your loaded pallet, extend arm and run strapping to end clip. After strapping is secure roll cart into pallet along center stringer (A). The strapping/arm will then protrude out the other end allowing the operator to pull the strapping up and over pallet (B). Unit excepts polypropylene strapping.