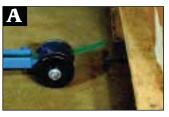

# Model BSTRAP-P2 Banding Cart

- Increase Productivity
- 40" Foldable Arm
- Economical, Fast, Easy
- Low Maintenance
- Equipment Tray (measures 19"W x 5-3/4"D)

The Banding Cart, model **BSTRAP-P2**, is a quick and simple answer to a long time dilemma. To use simply transport unit to your loaded pallet, extend arm and run strapping to end clip. After strapping is secure roll cart into pallet along center stringer (A). The strapping/arm will then protrude out the other end allowing the operator to pull the strapping up and over pallet (B). Unit excepts polypropylene strapping.