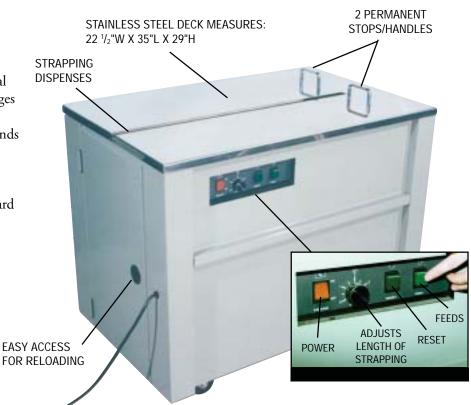

### SEMI-AUTOMATIC STRAPPING MACHINE

- STAINLESS STEEL DECK
- PORTABLE FOR CONVENIENCE
- EASY ACCESS CONTROL PANEL

**CORNER PROTECTORS** Model BEDGE

STRETCH WRAP MACHINE Model BSWA-48

> PALLET TURNTABLE Model BPOW-CAR

## Automatic Strapping Machine

• MINIMIZE PACKAGING TIME • SECURE CONTENTS EFFECTIVELY • USER FRIENDLY CONTROLS

• STAINLESS STEEL STRAPPING SURFACE • PORTABLE FOR CONVENIENCE

This fully portable strapping machine dispenses, tightens and seals economical polypropylene strapping around packages or bundles greater than 3". Unit automatically tensions strap and joins the ends with a secure heat weld. The motor automatically switches off when not in use. As the strap is inserted, the motor automatically restarts. Wall plug standard 115V/single-phase 15 amp.