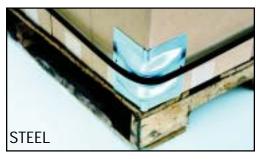

## **CORNER PROTECTORS**

• PLASTIC

• NYLON • STEEL

Stabilize loads during shipping and prevent damage caused by strap cutting with Edge Protectors. Available in steel, nylon, and plastic. These units work well with steel or plastic strapping.

| MODEL<br>NUMBER | CONSTRUCTION | WIDTH<br>(2 SIDED)              | HEIGHT                          |
|-----------------|--------------|---------------------------------|---------------------------------|
| BEDGE-P         | PLASTIC      | 4"                              | 5 <sup>1</sup> / <sub>4</sub> " |
| BEDGE-N         | NYLON        | 4"                              | 5 <sup>1</sup> / <sub>4</sub> " |
| BEDGE-S         | STEEL        | 4 <sup>1</sup> / <sub>2</sub> " | 6"                              |