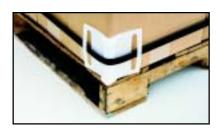

## **CORNER PROTECTORS**

• PLASTIC

• NYLON • STEEL

Stabilize loads during shipping and prevent damage caused by strap cutting with Edge Protectors. Available in steel, nylon, and plastic. These units work well with steel or plastic strapping.

| MODEL<br>NUMBER | CONSTRUCTION | WIDTH<br>(2 SIDED)              | HEIGHT                          |
|-----------------|--------------|---------------------------------|---------------------------------|
| BEDGE-P         | PLASTIC      | 4"                              | 5 <sup>1</sup> / <sub>4</sub> " |
| BEDGE-N         | NYLON        | 4"                              | 5 <sup>1</sup> / <sub>4</sub> " |
| BEDGE-S         | STEEL        | 4 <sup>1</sup> / <sub>2</sub> " | 6"                              |