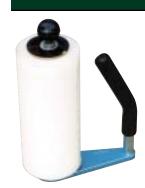

## Automatic Strapping Machine

• MINIMIZE PACKAGING TIME • SECURE CONTENTS EFFECTIVELY • USER FRIENDLY CONTROLS

• STAINLESS STEEL STRAPPING SURFACE • PORTABLE FOR CONVENIENCE

This fully portable strapping machine dispenses, tightens and seals economical polypropylene strapping around packages or bundles greater than 3". Unit automatically tensions strap and joins the ends with a secure heat weld. The motor automatically switches off when not in use. As the strap is inserted, the motor automatically restarts. Wall plug standard 115V/single-phase 15 amp.