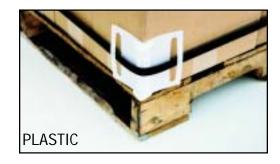

## **CORNER PROTECTORS**

• PLASTIC

• NYLON • STEEL

Stabilize loads during shipping and prevent damage caused by strap cutting with Edge Protectors. Available in steel, nylon, and plastic. These units work well with steel or plastic strapping.

| MODEL<br>NUMBER | CONSTRUCTION | WIDTH<br>(2 SIDED)              | HEIGHT                          |
|-----------------|--------------|---------------------------------|---------------------------------|
| BEDGE-P         | PLASTIC      | 4"                              | 5 <sup>1</sup> / <sub>4</sub> " |
| BEDGE-N         | NYLON        | 4"                              | 5 <sup>1</sup> / <sub>4</sub> " |
| BEDGE-S         | STEEL        | 4 <sup>1</sup> / <sub>2</sub> " | 6"                              |