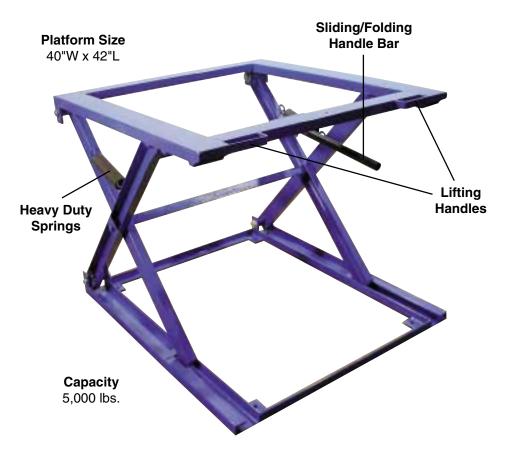

Adjustable Increased Efficiency PALLET LIFT TABLE

The all welded steel constructed Pallet Stand, model BPS-4045, has heavy duty springs which allows one person to adjust it up and down.

## Model BPS-4045

Less Fatigue

**3 Height Settings** 

**Heavy Duty Design** 