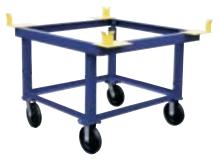

#### Adjustable Height & Optional Adjustable Corner Guards Model BC-AH-4048

- 5" Adjustment
- Usable Size of 40" Wide x 48" Long
- Capacity is 4,000 lbs.
- Weight 160 lbs.