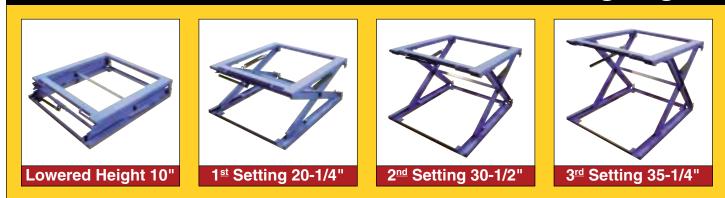

#### **HOW TO OPERATE UNIT**

The Handle Bar has three settings. The Middle, or neutral position, for storage. The Left setting for moving the stand from storage position into the first position, and the Right setting is for moving the stand from first position to the second or third position.

- 1) Slide Handle Bar from the Middle position either Left or Right, depending on position needed, and lift up on lift handles.
- 2) Once unit is at desired height put the Handle Bar back into the Middle or neutral position.
- 3) Align/set pallet evenly onto stand.
- 4) The pallet MUST BE REMOVED before adjusting stand to another work height.

### Working Heights