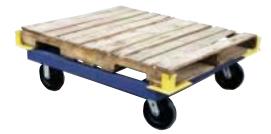

#### Model BC-FH-4048

- Usable Size of 40" Wide by 48" Long
- Capacity is 4,000 lbs.
- Shown with Optional Corner Guards
- Weight 145 lbs.