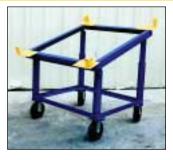

#### Model BC-ATH-4048

- Usable Size of 40" Wide by 48" Long
- Shown with Optional Adjustable Corner Guards
- Capacity is 4,000 lbs.
- Weight 250 lbs.