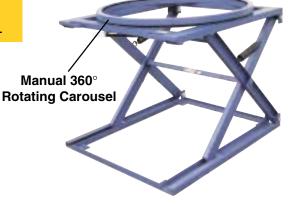

# **Pallet Stand w/Carousel**

## Model BPS-4045-CA

The Adjustable Pallet Stand is also available with a bolt-on carousel, model BPS-4045-CA. This 40" diameter carousel manually rotates 360°. Three working heights including the carousel are; 22-1/2", 32-3/4", 37-1/2" and a lowered height of 12-1/4". Capacity is 4,000 lbs. The carousel stands 2-1/4" high off the Pallet Stand.