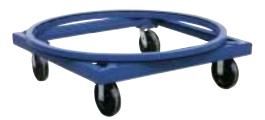

#### Model BC-FC-40

- Economical Way to Position the Product to the Person
- 40" Diameter Carousel Ring
- Capacity is 4,000 lbs.
- Weight 190 lbs.