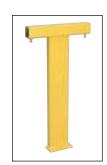

Individual Components are Installed On-Sight

**MODULAR GUARD** with Wall Mount Posts

**CORNER POST** 36" high - dual rail Model BMG-CP-36-2

STRAIGHT POST 36" high Series BMG-SP

STRAIGHT POST WITH RAIL Series BMG-SP

**WALL MOUNTING POST** Series BMG-WP

**MODULAR GUARD** provides wrap around protection

| MODEL                                                    | DESCRIPTION                                                                                                                                          | EFFECTIVE LENGTH | OVERALL LENGTH |
|----------------------------------------------------------|------------------------------------------------------------------------------------------------------------------------------------------------------|------------------|----------------|
| BMG-R-4                                                  | Railing Section, 3" square tubing                                                                                                                    | 48"              | 56"            |
| BMG-R-6                                                  | Railing Section, 3" square tubing                                                                                                                    | 72"              | 80"            |
| BMG-R-8                                                  | Railing Section, 3" square tubing                                                                                                                    | 96"              | 102"           |
| BMG-R-10                                                 | Railing Section, 3" square tubing                                                                                                                    | 120"             | 128"           |
| BMG-R-12                                                 | Railing Section, 3" square tubing                                                                                                                    | 144"             | 152"           |
| BMG-CP-36-1<br>BMG-CP-36-2<br>BMG-SP-36-1<br>BMG-SP-36-2 | Corner Post, Single Rail, 36" high<br>Corner Post, Dual Rail, 36" high<br>Straight Post, Single Rail, 36" high<br>Straight Post, Dual Rail, 36" high |                  |                |
| BMG-WP-A<br>BMG-WP-B                                     | Wall Mounting Post - Post Tubing Wall Mounting Post - Railing Section Tubing                                                                         |                  | 8"<br>8"       |
| BMG-KIT                                                  | Concrete Mounting Kit (includes two anchors)                                                                                                         |                  |                |