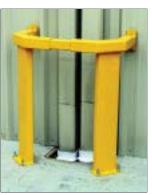

### **COLUMN SHIELD**

### **Custom Fit To Unlimited Number of Applications**

- Designed for quick and easy assembly
- Heavy-duty steel construction
- Safety yellow powder coat finish

Modular guard can easily adjust to most applications. Railing sections are installed and secured to each post with a single bolt. Select from different railing lengths to custom fit your application. Railing systems are made from heavy-duty 3" square steel tubing. Wall mounting posts may be used to secure guard assembly to a wall.

**WALL MOUNTING POST** Series BMG-WP

**MODULAR GUARD** provides wrap around protection

| MODEL                                                    | DESCRIPTION                                                                                                                                          | EFFECTIVE LENGTH | OVERALL LENGTH |
|----------------------------------------------------------|------------------------------------------------------------------------------------------------------------------------------------------------------|------------------|----------------|
| BMG-R-4                                                  | Railing Section, 3" square tubing                                                                                                                    | 48"              | 56"            |
| BMG-R-6                                                  | Railing Section, 3" square tubing                                                                                                                    | 72"              | 80"            |
| BMG-R-8                                                  | Railing Section, 3" square tubing                                                                                                                    | 96"              | 102"           |
| BMG-R-10                                                 | Railing Section, 3" square tubing                                                                                                                    | 120"             | 128"           |
| BMG-R-12                                                 | Railing Section, 3" square tubing                                                                                                                    | 144"             | 152"           |
| BMG-CP-36-1<br>BMG-CP-36-2<br>BMG-SP-36-1<br>BMG-SP-36-2 | Corner Post, Single Rail, 36" high<br>Corner Post, Dual Rail, 36" high<br>Straight Post, Single Rail, 36" high<br>Straight Post, Dual Rail, 36" high |                  |                |
| BMG-WP-A<br>BMG-WP-B                                     | Wall Mounting Post - Post Tubing Wall Mounting Post - Railing Section Tubing                                                                         |                  | 8"<br>8"       |
| BMG-KIT                                                  | Concrete Mounting Kit (includes two anchors)                                                                                                         |                  |                |