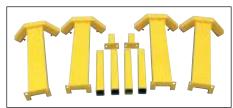

Individual Components are Installed On-Sight

**MODULAR GUARD** with Wall Mount Posts

**CORNER POST** 36" high - dual rail Model BMG-CP-36-2

STRAIGHT POST 36" high Series BMG-SP

STRAIGHT POST WITH RAIL Series BMG-SP

**WALL MOUNTING POST** Series BMG-WP

**MODULAR GUARD** provides wrap around protection

| MODEL                                                    | DESCRIPTION                                                                                                                                          | EFFECTIVE LENGTH | OVERALL LENGTH |
|----------------------------------------------------------|------------------------------------------------------------------------------------------------------------------------------------------------------|------------------|----------------|
| BMG-R-4                                                  | Railing Section, 3" square tubing                                                                                                                    | 48"              | 56"            |
| BMG-R-6                                                  | Railing Section, 3" square tubing                                                                                                                    | 72"              | 80"            |
| BMG-R-8                                                  | Railing Section, 3" square tubing                                                                                                                    | 96"              | 102"           |
| BMG-R-10                                                 | Railing Section, 3" square tubing                                                                                                                    | 120"             | 128"           |
| BMG-R-12                                                 | Railing Section, 3" square tubing                                                                                                                    | 144"             | 152"           |
| BMG-CP-36-1<br>BMG-CP-36-2<br>BMG-SP-36-1<br>BMG-SP-36-2 | Corner Post, Single Rail, 36" high<br>Corner Post, Dual Rail, 36" high<br>Straight Post, Single Rail, 36" high<br>Straight Post, Dual Rail, 36" high |                  |                |
| BMG-WP-A<br>BMG-WP-B                                     | Wall Mounting Post - Post Tubing Wall Mounting Post - Railing Section Tubing                                                                         |                  | 8"<br>8"       |
| BMG-KIT                                                  | Concrete Mounting Kit (includes two anchors)                                                                                                         |                  |                |