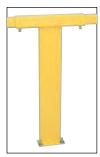

### **COLUMN SHIELD**

### **Custom Fit To Unlimited Number of Applications**

- Designed for quick and easy assembly
- Heavy-duty steel construction
- Safety yellow powder coat finish

Modular guard can easily adjust to most applications. Railing sections are installed and secured to each post with a single bolt. Select from different railing lengths to custom fit your application. Railing systems are made from heavy-duty 3" square steel tubing. Wall mounting posts may be used to secure guard assembly to a wall.

Individual Components are Installed On-Sight

**MODULAR GUARD** with Wall Mount Posts

**CORNER POST** 36" high - dual rail Model BMG-CP-36-2

STRAIGHT POST 36" high Series BMG-SP

STRAIGHT POST WITH RAIL Series BMG-SP