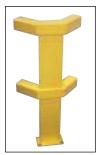

Individual Components are Installed On-Sight

**MODULAR GUARD** with Wall Mount Posts

**CORNER POST** 36" high - dual rail Model BMG-CP-36-2

STRAIGHT POST 36" high Series BMG-SP

STRAIGHT POST WITH RAIL Series BMG-SP

**WALL MOUNTING POST** Series BMG-WP

**MODULAR GUARD** provides wrap around protection

| MODEL                                                    | DESCRIPTION                                                                                                                                          | EFFECTIVE LENGTH | OVERALL LENGTH |
|----------------------------------------------------------|------------------------------------------------------------------------------------------------------------------------------------------------------|------------------|----------------|
| BMG-R-4                                                  | Railing Section, 3" square tubing                                                                                                                    | 48"              | 56"            |
| BMG-R-6                                                  | Railing Section, 3" square tubing                                                                                                                    | 72"              | 80"            |
| BMG-R-8                                                  | Railing Section, 3" square tubing                                                                                                                    | 96"              | 102"           |
| BMG-R-10                                                 | Railing Section, 3" square tubing                                                                                                                    | 120"             | 128"           |
| BMG-R-12                                                 | Railing Section, 3" square tubing                                                                                                                    | 144"             | 152"           |
| BMG-CP-36-1<br>BMG-CP-36-2<br>BMG-SP-36-1<br>BMG-SP-36-2 | Corner Post, Single Rail, 36" high<br>Corner Post, Dual Rail, 36" high<br>Straight Post, Single Rail, 36" high<br>Straight Post, Dual Rail, 36" high |                  |                |
| BMG-WP-A<br>BMG-WP-B                                     | Wall Mounting Post - Post Tubing Wall Mounting Post - Railing Section Tubing                                                                         |                  | 8"<br>8"       |
| BMG-KIT                                                  | Concrete Mounting Kit (includes two anchors)                                                                                                         |                  |                |