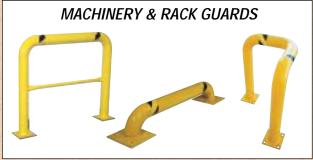

## **STRUCTURAL GUARDS**

An economical way to protect against damage to structural columns and plant equipment from fork trucks, pallet trucks and other mobile equipment. Highly visible safety yellow finish. Many configurations to choose from. Mounting hardware kits available.

### **APPLICATIONS**

- ♦ Support Columns
- ♦ Parking Lot Signs
- ♦ Light Posts
- ♦ Parking Garages
- ♦ Fixed Jibs & Gantries
- ♦ Shipping and Receiving Areas

POWDER

TOUGH