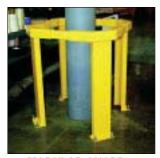

## **STRUCTURAL GUARDS**

An economical way to protect against damage to structural columns and plant equipment from fork trucks, pallet trucks and other mobile equipment. Highly visible safety yellow finish. Many configurations to choose from. Mounting hardware kits available.

### **APPLICATIONS**

- ♦ Support Columns
- ♦ Parking Lot Signs
- ♦ Light Posts
- ♦ Parking Garages
- ♦ Fixed Jibs & Gantries
- ♦ Shipping and Receiving Areas

POWDER

TOUGH