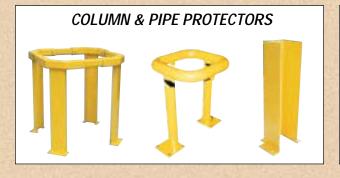

## **STRUCTURAL GUARDS**

An economical way to protect against damage to structural columns and plant equipment from fork trucks, pallet trucks and other mobile equipment. Highly visible safety yellow finish. Many configurations to choose from. Mounting hardware kits available.

### **APPLICATIONS**

- ♦ Support Columns
- ♦ Parking Lot Signs
- ♦ Light Posts
- ♦ Parking Garages
- ♦ Fixed Jibs & Gantries
- ♦ Shipping and Receiving Areas

POWDER

TOUGH

### **COLUMN SHIELD**