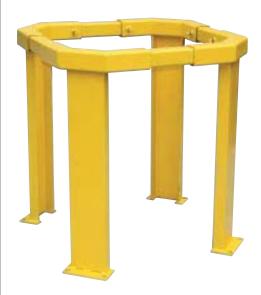

### **Custom Fit To Unlimited Number of Applications**

- Designed for quick and easy assembly
- Heavy-duty steel construction
- Safety yellow powder coat finish

Modular guard can easily adjust to most applications. Railing sections are installed and secured to each post with a single bolt. Select from different railing lengths to custom fit your application. Railing systems are made from heavy-duty 3" square steel tubing. Wall mounting posts may be used to secure guard assembly to a wall.

Individual Components are Installed On-Sight

**MODULAR GUARD** with Wall Mount Posts

**CORNER POST** 36" high - dual rail Model BMG-CP-36-2

STRAIGHT POST 36" high Series BMG-SP

STRAIGHT POST WITH RAIL Series BMG-SP

**WALL MOUNTING POST** Series BMG-WP

**MODULAR GUARD** provides wrap around protection

| MODEL                                                    | DESCRIPTION                                                                                                                                          | EFFECTIVE LENGTH | OVERALL LENGTH |
|----------------------------------------------------------|------------------------------------------------------------------------------------------------------------------------------------------------------|------------------|----------------|
| BMG-R-4                                                  | Railing Section, 3" square tubing                                                                                                                    | 48"              | 56"            |
| BMG-R-6                                                  | Railing Section, 3" square tubing                                                                                                                    | 72"              | 80"            |
| BMG-R-8                                                  | Railing Section, 3" square tubing                                                                                                                    | 96"              | 102"           |
| BMG-R-10                                                 | Railing Section, 3" square tubing                                                                                                                    | 120"             | 128"           |
| BMG-R-12                                                 | Railing Section, 3" square tubing                                                                                                                    | 144"             | 152"           |
| BMG-CP-36-1<br>BMG-CP-36-2<br>BMG-SP-36-1<br>BMG-SP-36-2 | Corner Post, Single Rail, 36" high<br>Corner Post, Dual Rail, 36" high<br>Straight Post, Single Rail, 36" high<br>Straight Post, Dual Rail, 36" high |                  |                |
| BMG-WP-A<br>BMG-WP-B                                     | Wall Mounting Post - Post Tubing Wall Mounting Post - Railing Section Tubing                                                                         |                  | 8"<br>8"       |
| BMG-KIT                                                  | Concrete Mounting Kit (includes two anchors)                                                                                                         |                  |                |