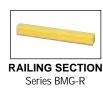

**WALL MOUNTING POST** Series BMG-WP

**MODULAR GUARD** provides wrap around protection

| MODEL                                                    | DESCRIPTION                                                                                                                                          | EFFECTIVE LENGTH | OVERALL LENGTH |
|----------------------------------------------------------|------------------------------------------------------------------------------------------------------------------------------------------------------|------------------|----------------|
| BMG-R-4                                                  | Railing Section, 3" square tubing                                                                                                                    | 48"              | 56"            |
| BMG-R-6                                                  | Railing Section, 3" square tubing                                                                                                                    | 72"              | 80"            |
| BMG-R-8                                                  | Railing Section, 3" square tubing                                                                                                                    | 96"              | 102"           |
| BMG-R-10                                                 | Railing Section, 3" square tubing                                                                                                                    | 120"             | 128"           |
| BMG-R-12                                                 | Railing Section, 3" square tubing                                                                                                                    | 144"             | 152"           |
| BMG-CP-36-1<br>BMG-CP-36-2<br>BMG-SP-36-1<br>BMG-SP-36-2 | Corner Post, Single Rail, 36" high<br>Corner Post, Dual Rail, 36" high<br>Straight Post, Single Rail, 36" high<br>Straight Post, Dual Rail, 36" high |                  |                |
| BMG-WP-A<br>BMG-WP-B                                     | Wall Mounting Post - Post Tubing Wall Mounting Post - Railing Section Tubing                                                                         |                  | 8"<br>8"       |
| BMG-KIT                                                  | Concrete Mounting Kit (includes two anchors)                                                                                                         |                  |                |