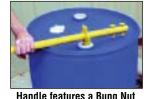

Handle features a Bung Nut Wrench and Seal Remover

Align unit in front of drum, remove handle, grip drum with the handle

Tip drum up while guiding the base under the drum.

Reattach handle and transport drum to desired location.