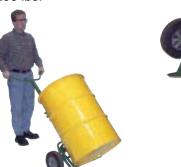

## **BDBT-1200**

The Barrel/Drum Truck, model BDBT-1200, handles 30 and 55 gallon steel and fiber drums that are 24" to 48" high. Adjustable chime hook helps to secure the load. Kickstand holds truck upright when not in use. Wheels measure 10" x 2-1/2". Capacity is 1,200 lbs.

| Model<br>Number | Acceptable<br>Drum Type | Overall Size<br>(W x L) | Wheel Type     |
|-----------------|-------------------------|-------------------------|----------------|
| BDBT-1200       | 30 & 55 Gallon          | 24-1/2" x 60"           | Mold-On-Rubber |
| BDBT-1200-P     | 55 Gallon               | 24-1/2" x 60            | Poly-on-Steel  |