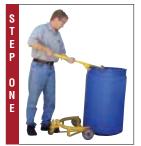

Handle features a Bung Nut Wrench and Seal Remover

Align unit in front of drum, remove handle, grip drum with the handle

Tip drum up while guiding the base under the drum.

Reattach handle and transport drum to desired location.