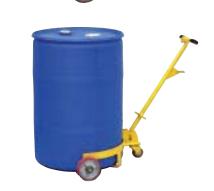

- Utilize Caddies To Transport (1) 55 or 30 Gallon Drum or (2) 5 Gallon Pails
- Reduce Injuries Caused By Lifting & Carrying Drums

The Lo-Profile Drum Caddy rolls easily on two 6" x 2" rigid wheels and one 3" x 1" swivel caster. Straddle width measures 26" and the depth is 16" (ID). Cradle height is 1/2". Handles capacities up to 1,200 lbs.

Handle features a Bung Nut Wrench and Seal Remover

Align unit in front of drum, remove handle, grip drum with the handle

Tip drum up while guiding the base under the drum.

Reattach handle and transport drum to desired location.

| Model<br>Number | Cradle<br>Height | Capacity<br>(pounds) | Wheel Type     |
|-----------------|------------------|----------------------|----------------|
| BLO-DC-MR       | 1/2"             | 1,000                | Mold-On-Rubber |
| BLO-DC-CI       | 1/2"             | 1,200                | Steel          |
| BLO-DC-PU       | 1/2"             | 1,200                | Poly-on-Steel  |