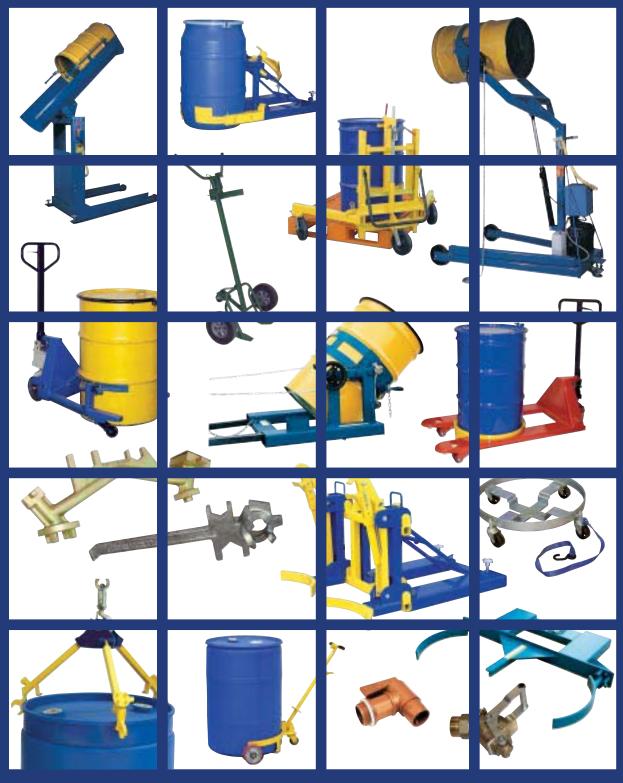

Handle features a Bung Nut Wrench and Seal Remover

Align unit in front of drum, remove handle, grip drum with the handle

Tip drum up while guiding the base under the drum.

Reattach handle and transport drum to desired location.