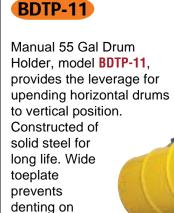

## 55 GAL DRUM HOLDER

Narrow top plate grabs a variety of chimes. Overall length is 40". Blue powder coat finish.

barrel sides.

| Model<br>Number | Description                 | Length |
|-----------------|-----------------------------|--------|
| BDTP-11         | Upender for Horizontal Drum | 40"    |