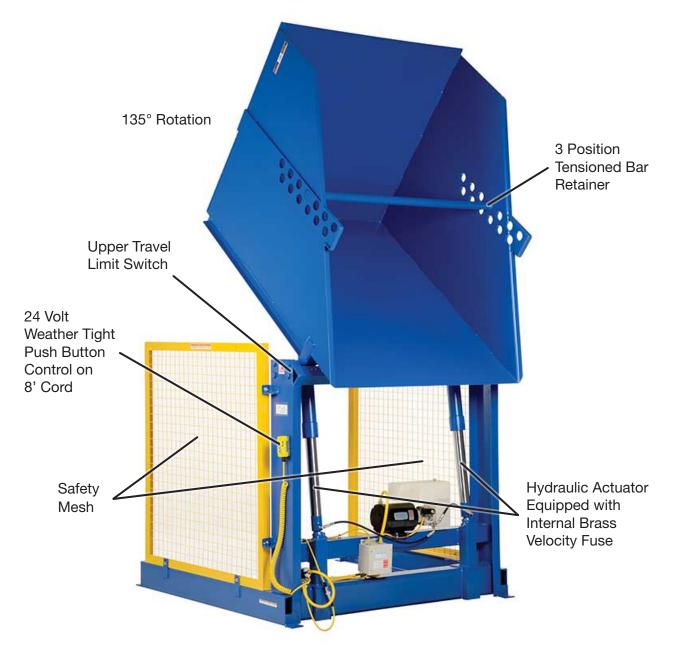

## BHBD Series Hydraulic Box Dumper

These Hydraulic Box Dumpers are the next generation of dumpers to revolutionize the Material Handling Industry. From the all welded steel construction, to the emergency stop brass velocity fuse in the cylinder, we have available the ultimate dumping machine. Unique design of dumper allows effortless dumping of materials. Ground Entry accessibility for pallet truck loading and unloading. Retaining bar has 3 positions to lock crates and boxes while dumping.

## **Technical Data** Hydraulic Box Dumper Continued

- Industrial Quality, 56 Frame, 2 HP Motor delivers best torque with minimal amperage draw and maximum life.
- Voltage 208-230/460 Volt, 60 cycle, 3 phase.
- Cast iron pump with integral valving including Pressure Relief Valve, Check Valve, Down Solenoid Valve and Pressure Compensated Flow Control Valve.
- 24 Volt, fused control circuit to protect operator.
- Hydraulic Actuators have Internal Brass Velocity Fuse w/Stainless Steel Spring for emergency lockup.
- Welding to meet A.W.S.

Hand Control Liquid Tight fused 24v pendant control

**56 Frame 2hp Motor** helps to insure maximum life and efficiency

Adjustable Upward Travel Limit Switch

**Top View** 

| Model<br>Number        | Dump<br>Height<br>(A) | Reach<br>(B)      | Level<br>Height<br>(C) | Chute<br>Dimensions<br>(D x E)    | Rotated<br>Height<br>(F) | Capacity<br>(pounds)    | Overall<br>Dimensions<br>(G x H)    | Weight<br>(pounds) |
|------------------------|-----------------------|-------------------|------------------------|-----------------------------------|--------------------------|-------------------------|-------------------------------------|--------------------|
| BHBD-2-36              | 36"                   | 10"               | 53"                    | 52" x 50"                         | 108"                     | 2,000                   | 64" ×66"                            | 850                |
| BHBD-2-48              | 48"                   | 10"               | 65"                    | 52" x 50"                         | 128"                     | 2,000                   | 64" ×66"                            | 925                |
| BHBD-2-60              | 60"                   | 10"               | 77"                    | 52" x 50"                         | 148"                     | 2,000                   | 64" ×66"                            | 1000               |
| BHBD-4-36              | 36"                   | 10"               | 53"                    | 52" x 50"                         | 108"                     | 4,000                   | 64" x 66"                           | 900                |
| BHBD-4-48              | 48"                   | 10"               | 65"                    | 52" x 50"                         | 128"                     | 4,000                   | 64" x 66"                           | 950                |
| BHBD-4-60              | 60"                   | 10"               | 77"                    | 52" x 50"                         | 148"                     | 4,000                   | 64" ×66"                            | 1050               |
| BHBD-6-36              | 36"                   | 10"               | 53"                    | 52" x 50"                         | 108"                     |                         | 67" ×66"                            | 950                |
| BHBD-6-48<br>BHBD-6-60 | 56<br>48"<br>60"      | 10"<br>10"<br>10" | 55<br>65"<br>77"       | 52 x 50<br>52" x 50"<br>52" x 50" | 108<br>128"<br>148"      | 6,000<br>6,000<br>6,000 | 67" x 66"<br>67" x 66"<br>67" x 66" | 1050<br>1100       |