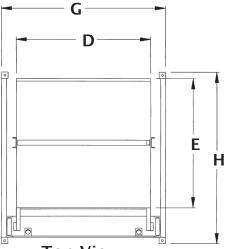

Hand Control Liquid Tight fused 24v pendant control

**56 Frame 2hp Motor** helps to insure maximum life and efficiency

Adjustable Upward Travel Limit Switch

**Top View** 

| Model<br>Number        | Dump<br>Height<br>(A) | Reach<br>(B)      | Level<br>Height<br>(C) | Chute<br>Dimensions<br>(D x E)    | Rotated<br>Height<br>(F) | Capacity<br>(pounds)    | Overall<br>Dimensions<br>(G x H)    | Weight<br>(pounds) |
|------------------------|-----------------------|-------------------|------------------------|-----------------------------------|--------------------------|-------------------------|-------------------------------------|--------------------|
| BHBD-2-36              | 36"                   | 10"               | 53"                    | 52" x 50"                         | 108"                     | 2,000                   | 64" ×66"                            | 850                |
| BHBD-2-48              | 48"                   | 10"               | 65"                    | 52" x 50"                         | 128"                     | 2,000                   | 64" ×66"                            | 925                |
| BHBD-2-60              | 60"                   | 10"               | 77"                    | 52" x 50"                         | 148"                     | 2,000                   | 64" ×66"                            | 1000               |
| BHBD-4-36              | 36"                   | 10"               | 53"                    | 52" x 50"                         | 108"                     | 4,000                   | 64" x 66"                           | 900                |
| BHBD-4-48              | 48"                   | 10"               | 65"                    | 52" x 50"                         | 128"                     | 4,000                   | 64" x 66"                           | 950                |
| BHBD-4-60              | 60"                   | 10"               | 77"                    | 52" x 50"                         | 148"                     | 4,000                   | 64" ×66"                            | 1050               |
| BHBD-6-36              | 36"                   | 10"               | 53"                    | 52" x 50"                         | 108"                     |                         | 67" ×66"                            | 950                |
| BHBD-6-48<br>BHBD-6-60 | 56<br>48"<br>60"      | 10"<br>10"<br>10" | 55<br>65"<br>77"       | 52 x 50<br>52" x 50"<br>52" x 50" | 108<br>128"<br>148"      | 6,000<br>6,000<br>6,000 | 67" x 66"<br>67" x 66"<br>67" x 66" | 1050<br>1100       |