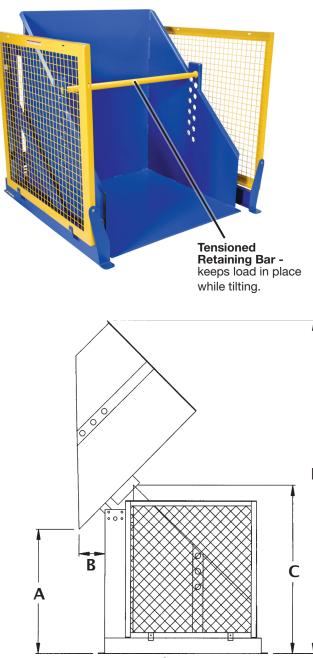

## BHBD Series Hydraulic Box Dumper

These Hydraulic Box Dumpers are the next generation of dumpers to revolutionize the Material Handling Industry. From the all welded steel construction, to the emergency stop brass velocity fuse in the cylinder, we have available the ultimate dumping machine. Unique design of dumper allows effortless dumping of materials. Ground Entry accessibility for pallet truck loading and unloading. Retaining bar has 3 positions to lock crates and boxes while dumping.