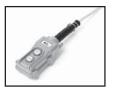

## **Side View**

Hand Control Liquid Tight fused 24v pendant control

**56 Frame 2hp Motor** helps to insure maximum life and efficiency

Adjustable Upward Travel Limit Switch

**Top View** 

| Model<br>Number        | Dump<br>Height<br>(A) | Reach<br>(B)      | Level<br>Height<br>(C) | Chute<br>Dimensions<br>(D x E)    | Rotated<br>Height<br>(F) | Capacity<br>(pounds)    | Overall<br>Dimensions<br>(G x H)    | Weight<br>(pounds) |
|------------------------|-----------------------|-------------------|------------------------|-----------------------------------|--------------------------|-------------------------|-------------------------------------|--------------------|
| BHBD-2-36              | 36"                   | 10"               | 53"                    | 52" x 50"                         | 108"                     | 2,000                   | 64" ×66"                            | 850                |
| BHBD-2-48              | 48"                   | 10"               | 65"                    | 52" x 50"                         | 128"                     | 2,000                   | 64" ×66"                            | 925                |
| BHBD-2-60              | 60"                   | 10"               | 77"                    | 52" x 50"                         | 148"                     | 2,000                   | 64" ×66"                            | 1000               |
| BHBD-4-36              | 36"                   | 10"               | 53"                    | 52" x 50"                         | 108"                     | 4,000                   | 64" x 66"                           | 900                |
| BHBD-4-48              | 48"                   | 10"               | 65"                    | 52" x 50"                         | 128"                     | 4,000                   | 64" x 66"                           | 950                |
| BHBD-4-60              | 60"                   | 10"               | 77"                    | 52" x 50"                         | 148"                     | 4,000                   | 64" ×66"                            | 1050               |
| BHBD-6-36              | 36"                   | 10"               | 53"                    | 52" x 50"                         | 108"                     |                         | 67" ×66"                            | 950                |
| BHBD-6-48<br>BHBD-6-60 | 56<br>48"<br>60"      | 10"<br>10"<br>10" | 55<br>65"<br>77"       | 52 x 50<br>52" x 50"<br>52" x 50" | 108<br>128"<br>148"      | 6,000<br>6,000<br>6,000 | 67" x 66"<br>67" x 66"<br>67" x 66" | 1050<br>1100       |