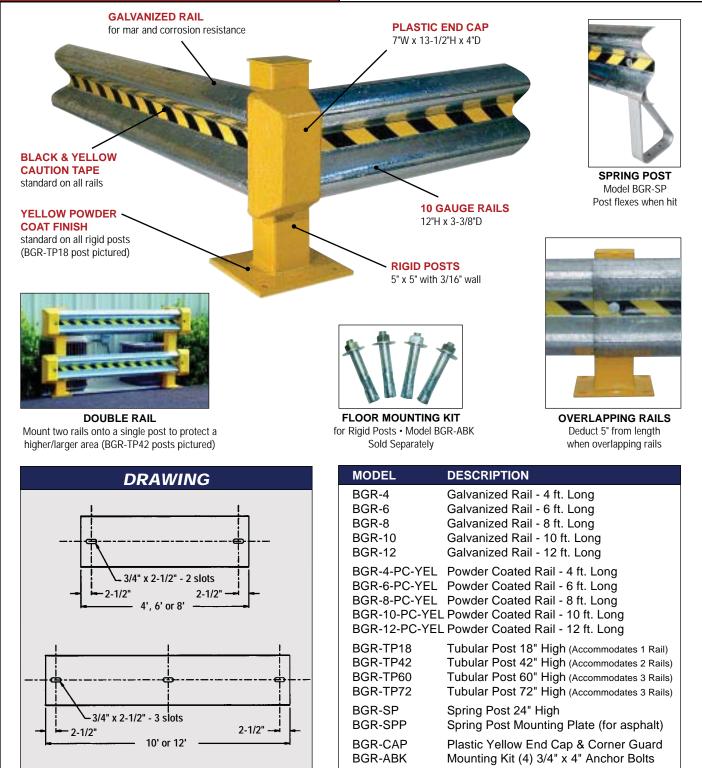

## SAFETY GUARD RAILS

Protect personnel and equipment both visually and physically with our Guard Rail Systems. Choose our galvanized guard rail or our structural c-channel guard rail, both offer maximum durability and protection. These economical systems can be utilized indoors or outdoors. Choose between one, two, or three rail high systems. Tubular posts are machined for continuous or perpendicular rail mounting. US D.O.T. guardrail mounting and I-beam posts available, contact factory. Post mounting hardware included. Floor mounting kit sold separately.

## **SAFETY GUARD RAILS**