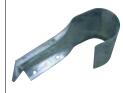

#### SPECIALTY END GUARDS

Model BGR-BG Adds 28" to Length

**BUFFER** 

Adds 18" to Length **FLARED** 

Model BGR-CAP Adds 3" to Length

**PLASTIC** 

Heavy duty end guards protect personnel, buildings, walls and pallet racking against damage from fork trucks and vehicle traffic. Attaches easily to the ends or corner connection of guard rail.

| MODEL   | STYLE   | OVERALL SIZE           |
|---------|---------|------------------------|
| BGR-BG  | Buffer  | 48"L x 16"H x 12-1/2"D |
| BGR-TG  | Flared  | 27"L x 18"H x 10"D     |
| BGR-CAP | Plastic | 7"W x 13-1/2"H x 4"D   |