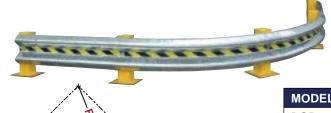

## 90° CURVED INDUSTRIAL CURVED GUARD RAIL

Protect the corners of buildings and walls from damage from fork trucks and vehicles. Also works good at corners of driveways to direct traffic. Features a 90° angle and works with our BGR series straight rails. Use with tubular (BGR-TP) or spring (BGR-SP) posts.

| MODEL      | POSTS REQUIRED | LENGTH | HEIGHT | RADIUS  |
|------------|----------------|--------|--------|---------|
| BGR-4-CRV  | 2              | 48"    | 12"    | 30-1/2" |
| BGR-6-CRV  | 2              | 72"    | 12"    | 46"     |
| BGR-8-CRV  | 3              | 96"    | 12"    | 61"     |
| BGR-10-CRV | 3              | 120"   | 12"    | 75-1/2" |
| BGR-12-CRV | 3              | 144"   | 12"    | 91-1/2" |