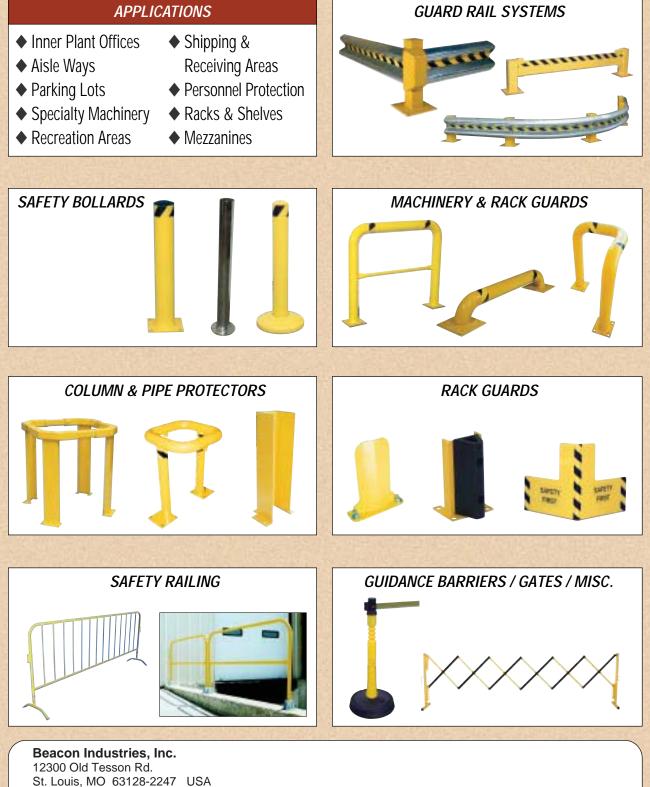

# **PROTECTIVE BARRIERS** FOR PEOPLE AND PROPERTY

### **GUARDRAIL SYSTEMS - Drop In Style**

Constructed of structural C-channel 8.2 lbs. per foot for maximum strength and protection. Drop in style design protects personnel and machinery. Railing can be removed in a matter of seconds. Available in custom lengths.

#### **GUARD RAIL OPTIONS: DROP IN STYLE GUARD RAIL**

Protect personnel and equipment with "Drop in Style" Guard Rail Systems. Easy to install railing provides protection of machinery and personnel while still providing quick access to repair or replace machinery.