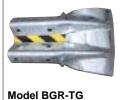

#### SPECIALTY END GUARDS

Model BGR-BG Adds 28" to Length

**BUFFER** 

Adds 18" to Length **FLARED** 

Model BGR-CAP Adds 3" to Length

**PLASTIC** 

Heavy duty end guards protect personnel, buildings, walls and pallet racking against damage from fork trucks and vehicle traffic. Attaches easily to the ends or corner connection of guard rail.

| MODEL   | STYLE   | OVERALL SIZE           |
|---------|---------|------------------------|
| BGR-BG  | Buffer  | 48"L x 16"H x 12-1/2"D |
| BGR-TG  | Flared  | 27"L x 18"H x 10"D     |
| BGR-CAP | Plastic | 7"W x 13-1/2"H x 4"D   |