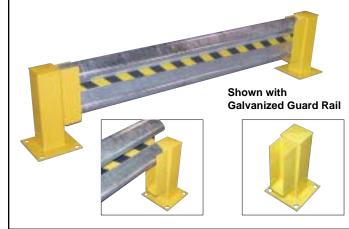

### **GUARDRAIL SYSTEMS - Drop In Style**

Constructed of structural C-channel 8.2 lbs. per foot for maximum strength and protection. Drop in style design protects personnel and machinery. Railing can be removed in a matter of seconds. Available in custom lengths.

| MODEL         | DESCRIPTION  | HEIGHT | LENGTH |
|---------------|--------------|--------|--------|
| BSTGR-4       | Guard Rail   | 6"     | 48"    |
| BSTGR-6       | Guard Rail   | 6"     | 72"    |
| BSTGR-8       | Guard Rail   | 6"     | 96"    |
| BSTGR-10      | Guard Rail   | 6"     | 120"   |
| BSTGR-12      | Guard Rail   | 6"     | 144"   |
| BSTGR-TP-18DI | Tubular Post | 18"    |        |
| BSTGR-TP-42DI | Tubular Post | 42"    |        |
| BSTGR-TP-60DI | Tubular Post | 60"    |        |
| BSTGR-TP-72DI | Tubular Post | 72"    |        |