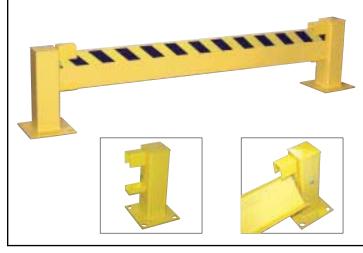

#### **GUARD RAIL OPTIONS: DROP IN STYLE GUARD RAIL**

Protect personnel and equipment with "Drop in Style" Guard Rail Systems. Easy to install railing provides protection of machinery and personnel while still providing quick access to repair or replace machinery.

Each post has a bolt on bracket that allows you to slide the railing in and out. Works with our galvanized or powder coated GR-series railing.

| MODEL       | DESCRIPTION               | HEIGHT |
|-------------|---------------------------|--------|
| BGR-TP18-DI | Tubular Post with Bracket | 18"    |
| BGR-TP42-DI | Tubular Post with Bracket | 42"    |
| BGR-TP60-DI | Tubular Post with Bracket | 60"    |
| BGR-TP72-DI | Tubular Post with Bracket | 72"    |