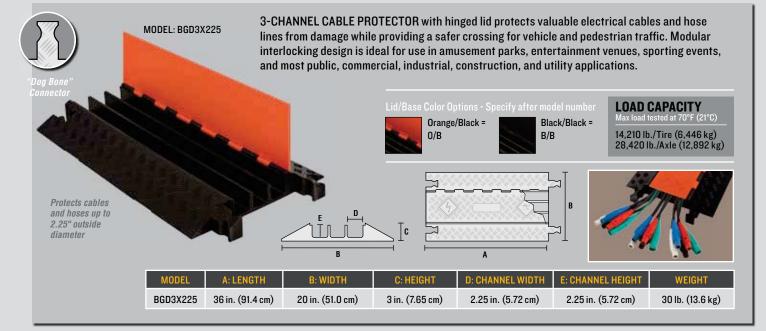

## **BEACON**<sup>TM</sup> **UTILITY CABLE RAMP** System features Dog Bone Connectors

## **FEATURES**

- Protects cables and hoses up to 2.25" outside dia.
- Dog Bone Connectors to extend to any desired length
- Reinforced hinged lid for easy cable placement
- All-weather polyurethane construction
- Patented 5-bar tread surface for maximum traction
- Modular interlocking design for easy setup