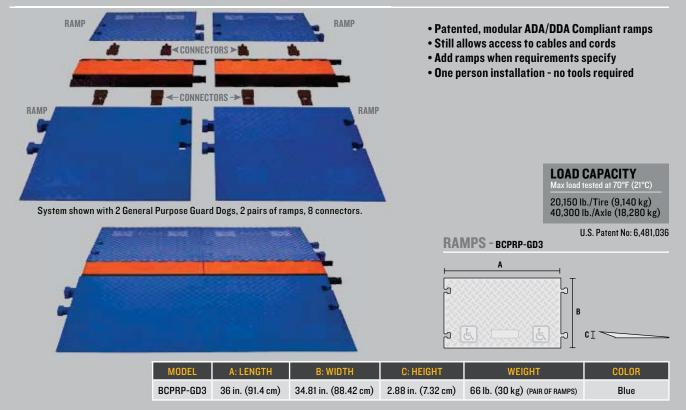

## ACCESSIBILITY RAMPS for 3-Channel General Purpose Cable Protectors

3-CHANNEL ACCESSIBILITY RAMPS feature a gradual slope and slip-resistant surface to ensure a safer crossing point for carts, forklifts, vehicles with small wheels and heavy trucks. In addition, each ramp system is manufactured to meet ADA and DDA compliant specifications.