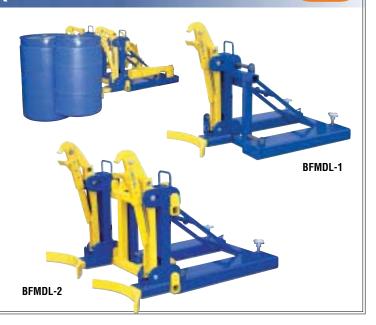

## FORKLIFT DRUM POSITIONER

**BFMDL** 

**BFPDL** 

**BDFDL-3** 

- Simple & Easy Operation
- Low Maintenance Design
- Completely Automatic Operation

This time tested and proven design allows a fork truck operator to easily secure, move and release drums without leaving the seat of the fork truck. For use with open and closed head plastic, steel and fiber drums with a top lip strong enough to support the weight of the drum. Choose single-drum or double-drum configuration. Includes safety chain and T-Locks to secure unit to the fork truck. Welded steel construction. Powder coat finish. Accommodates 30 and 55 gallon drums. Fork pockets measure 6-1/2" wide x 2-1/2" high usable.

| Model<br>Number | Number<br>of Drums | Capacity<br>(pounds) | Overall Size<br>(W x L x H) |
|-----------------|--------------------|----------------------|-----------------------------|
| BFMDL-1         | 1                  | 1,000                | 26-1/2" x 46-1/2" x 29"     |
| BFMDL-2         | 2                  | 2,000                | 42" x 49-1/2" x 29"         |