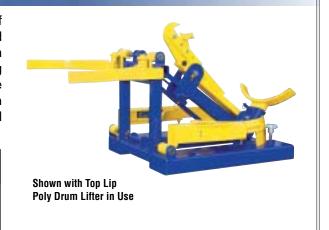

### DELUXE FORKLIFT DRUM CARRIER

Deluxe Forklift Drum Carrier includes attachments to lift any type of drum; 30 and 55 gallon, steel, plastic, fiber and open or closed head drums. Includes single Eagle-Beak<sup>™</sup> unit and both bottom and top lip Poly Drum Lifter. Capacity will vary depending upon which attachment you are using. Fork pockets have an inside measurement of 6-1/2" wide by 2-1/2" high. Includes safety chain and T-locks for securing unit to fork truck. Welded steel construction. Powder coat finish.

| Model<br>Number | Drums Accepted         | Drum Attachment             | Capacity<br>(pounds) |
|-----------------|------------------------|-----------------------------|----------------------|
| BDFDL-3         | 30 & 55 Gallon         | Single Eagle Beak™          | 1,000                |
|                 | Steel, Plastic, Fiber, | Bottom Lip Poly Drum Lifter | 800                  |
|                 | Open or Closed Head    | Top Lip Poly Drum Lifter    | 1,100                |