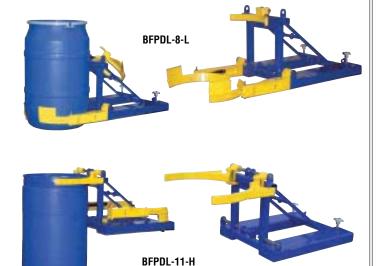

### FORKLIFT DRUM CARRIER

These easy to use plastic drum handlers are constructed of all welded steel. Includes safety chain and T-locks for securing unit to the fork truck. Durable powder coat finish.

#### **Model BFPDL-8-L**

Adjustable arms are designed to fit 55 gallon round bottom plastic drums. Low drum attachment point allows for use of both open and closed head drums.

#### Model BFPDL-11-H

Top lip plastic drum lifter for use with 30 and 55 gallon plastic closed head drums. 6-1/2" wide x 2-1/2" high usable fork tubes on 19-1/2" centers. High drum attachment point for use with top lip at least 3/16" high.

| Model<br>Number | Description | Capacity<br>(pounds) | Overall Size<br>(W x L x H) |
|-----------------|-------------|----------------------|-----------------------------|
| BFPDL-8-L       | Bottom Grip | 800                  | 26-1/2" x 56-1/2" x 23"     |
| BFPDL-11-H      | Top Grip    | 1,100                | 26-1/2" x 48-1/2" x 23"     |