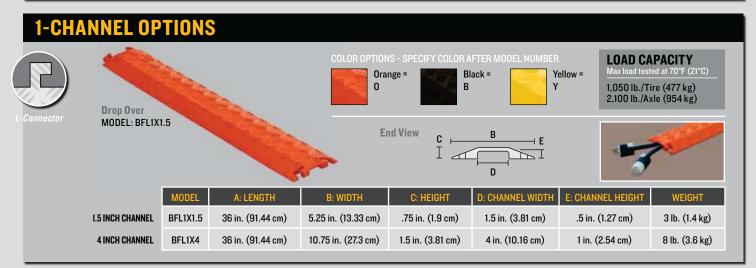

FLOOR CABLE PROTECTORS are made from durable polyurethane and feature heavy duty, patented L-Connectors for easily attaching additional protectors to extend to any desired length. Patented 5-bar tread plate surface provides maximum traction for carts and pedestrian traffic. These low profile protectors fit multiple cable sizes and are compact for easy setup, disassembly, and storage.