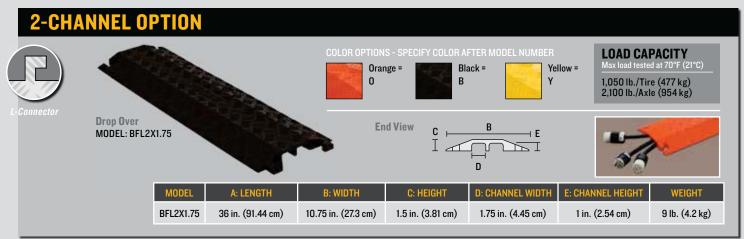

FLOOR CABLE PROTECTORS are made from durable polyurethane and feature heavy duty, patented L-Connectors for easily attaching additional protectors to extend to any desired length. Patented 5-bar tread plate surface provides maximum traction for carts and pedestrian traffic. These low profile protectors fit multiple cable sizes and are compact for easy setup, disassembly, and storage.