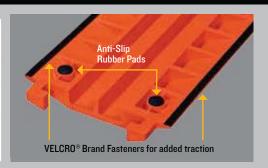

## ANTI-SLIP TRACTION KITS for Lightweight Drop-Over Cable Protectors

| MODEL          | DESCRIPTION                                                                                                                                                              | WEIGHT               |
|----------------|--------------------------------------------------------------------------------------------------------------------------------------------------------------------------|----------------------|
| BCPRPKIT.75-18 | Anti-Slip Rubber Pad Kit (includes 18 rubber pads) for FL1X1.5                                                                                                           | .11 lb. (.05 kg)     |
| BCPRPKIT1-8    | Anti-Slip Rubber Pad Kit (includes 8 rubber pads) for FL1X4 or FL2X1.75                                                                                                  | .13 lb. (.06 kg)     |
| BCPGLUE        | ½ oz. Bottle of Clear Super Glue (best if kept refrigerated). Use for permanent application of Anti-Slip Rubber Pads                                                     | .07 lb.<br>(.032 kg) |
| BCPCARPETKIT-3 | Carpet Kit with VELCRO® Brand Fasteners for all Light Duty Drop Over<br>Models (includes two 37" x .25" Black Traction Strips and a ½ oz. Bottle<br>of Clear Super Glue) | .09 lb.<br>(.041 kg) |