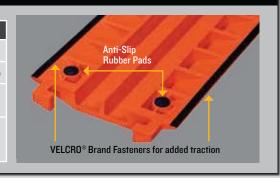

## ANTI-SLIP TRACTION KITS for Lightweight Drop-Over Cable Protectors

|  | MODEL          | DESCRIPTION                                                                                                                                                              | WEIGHT               |
|--|----------------|--------------------------------------------------------------------------------------------------------------------------------------------------------------------------|----------------------|
|  | BCPRPKIT.75-18 | Anti-Slip Rubber Pad Kit (includes 18 rubber pads) for FL1X1.5                                                                                                           | .11 lb. (.05 kg)     |
|  | BCPRPKIT1-8    | Anti-Slip Rubber Pad Kit (includes 8 rubber pads) for FL1X4 or FL2X1.75                                                                                                  | .13 lb. (.06 kg)     |
|  | BCPGLUE        | ½ oz. Bottle of Clear Super Glue (best if kept refrigerated). Use for permanent application of Anti-Slip Rubber Pads                                                     | .07 lb.<br>(.032 kg) |
|  | BCPCARPETKIT-3 | Carpet Kit with VELCRO® Brand Fasteners for all Light Duty Drop Over<br>Models (includes two 37" x .25" Black Traction Strips and a ½ oz. Bottle<br>of Clear Super Glue) | .09 lb.<br>(.041 kg) |