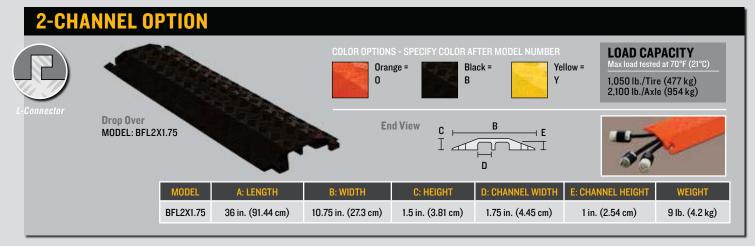

## **FEATURES**

- Protects cables and hoses up to 1.0" outside dia.
- Patented L-Connectors to extend to any length
- For lightweight vehicles and pedestrian traffic
- Patented 5-bar tread surface for maximum traction
- Universal safety colors (UV stabilized)
- Modular interlocking design for easy setup

PEDESTRIAN CABLE RAMPS are made from durable polyurethane and feature heavy duty, patented L-Connectors for easily attaching additional protectors to extend to any desired length. Patented 5-bar tread plate surface provides maximum traction for carts and pedestrian traffic. These low profile protectors fit multiple cable sizes and are compact for easy setup, disassembly, and storage.