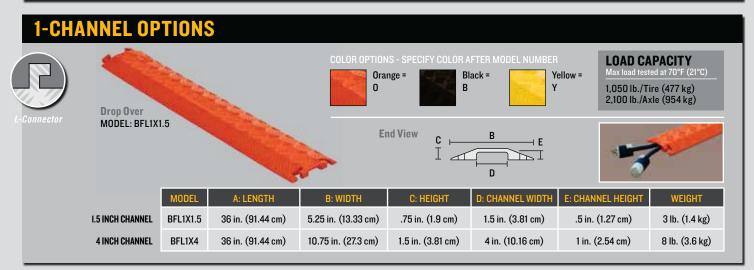

## **FEATURES**

- Protects cables and hoses up to 1.0" outside dia.
- Patented L-Connectors to extend to any length
- For lightweight vehicles and pedestrian traffic
- Patented 5-bar tread surface for maximum traction
- Universal safety colors (UV stabilized)
- Modular interlocking design for easy setup

PEDESTRIAN CABLE RAMPS are made from durable polyurethane and feature heavy duty, patented L-Connectors for easily attaching additional protectors to extend to any desired length. Patented 5-bar tread plate surface provides maximum traction for carts and pedestrian traffic. These low profile protectors fit multiple cable sizes and are compact for easy setup, disassembly, and storage.