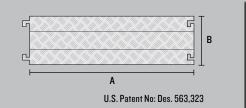

## BEACONATE PEDESTRIAN CABLE RAMP

System features L-Connectors

## **FEATURES**

- Protects cables and hoses up to 1.0" outside dia.
- Patented L-Connectors to extend to any length
- For lightweight vehicles and pedestrian traffic
- Patented 5-bar tread surface for maximum traction
- Universal safety colors (UV stabilized)
- Modular interlocking design for easy setup

PEDESTRIAN CABLE RAMPS are made from durable polyurethane and feature heavy duty, patented L-Connectors for easily attaching additional protectors to extend to any desired length. Patented 5-bar tread plate surface provides maximum traction for carts and pedestrian traffic. These low profile protectors fit multiple cable sizes and are compact for easy setup, disassembly, and storage.