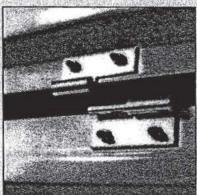

## Extruded Aluminum Ends & Sidecurbs

Heavy gauge extended aluminum ends and sidecurbs assure long life.

Dual Ramp Joint Hinge Joint hinge on Auto Loader and Dual Ramp slips in or out easily. Fastens halves together firmly and