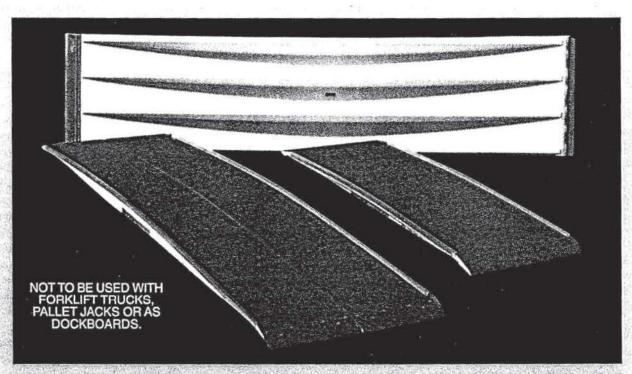

## FIBERGLASS RAMPS

Lightweight & Strong
Handle heavier loads with a lighter weight ramp. Melcher ramps, constructed of re-inforced fiberglass composite which provides a high strength-to-weight ratio.