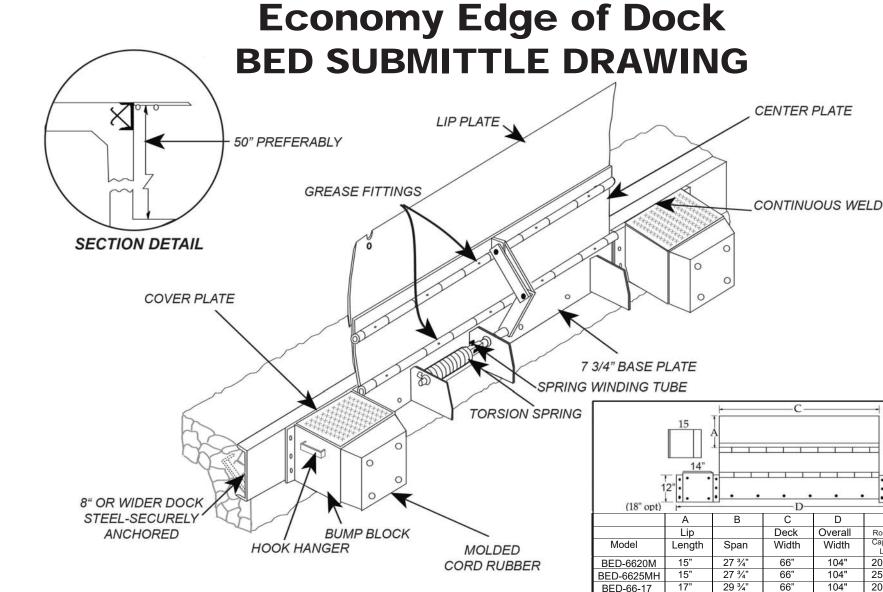

NOTES: Deck & Lip - 55,000 lb. min. yield steel. 30,000 lb Capacity units available.

BED-7220M

BED-7820M

BED-8420M

**Quote:** 

**Project:** 

72"

78"

Specify Job Requirements from Chart

27 3/4"

27 3/4"

27 3/4"

15"

110"

116"

122"

Rollover Capacity

. Lbs,

20,000

25.000

20,000

20.000

20,000

20,000

Thickness

3/8"

7/16

3/8"

3/8"

3/8"

3/8"