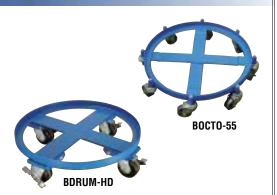

### DRUM DOLLY CONTAINER

Transport containment units from location to location with this Drum Dolly Container, series **BDRUM-SP**. Designed to hold drum spill containers weighing up to 1,200 pounds, these dollies roll easily and smoothly.

The Containment Units, model **BSSC-55**, are specially designed to contain leaks and spills from 55-gallon drums during plant transport and storage. Either a fork truck or Drum Dolly Container can transport the Containment Units.

#### **OVERPACK DRUM DOLLIES**

| Model<br>Number  | Description | Diameter | Caster<br>Type | Capacity<br>(pounds) |
|------------------|-------------|----------|----------------|----------------------|
| BDRUM-SP-32-12-C | Dolly       | 32"      | Steel          | 1,200                |
| BDRUM-SP-32-9-H  | Dolly       | 32"      | Hard Rubber    | 900                  |
| BDRUM-SP-28-12-C | Dolly       | 27-1/2"  | Steel          | 1,200                |
| BDRUM-SP-28-9-H  | Dolly       | 27-1/2"  | Hard Rubber    | 900                  |

#### **OVERPACK CONTAINER**

| Model               | Description              | Volume    | Capacity | Overall Size               |
|---------------------|--------------------------|-----------|----------|----------------------------|
| Number              |                          | Capacity  | (pounds) | (W x H)                    |
| BSCC-55<br>BSCC-CVR | Container<br>Cover / Lid | 55 Gallon | 900      | 30-1/4" x 26"<br>33" x 17" |