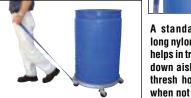

## Octo & Heavy Duty Drum Dollies

The Octo Drum Dolly, model **B0CT0-55**, will transport 55-gallon drums weighing up to 2,000 pounds. This drum dolly has (8) cast iron swivel casters to move the dolly smoothly.

Transport 55-gallon drums with the Heavy-Duty Drum Dolly, model **BDRUM-HD**. With a capacity of 2,000 lbs., this dolly will transport your heavier drums from location to location. (4) locking swivel phenolic casters standard.

| Model<br>Number | Description      | Capacity<br>(pounds) | Caster<br>Style |
|-----------------|------------------|----------------------|-----------------|
| BOCTO-55        | Octo Dolly       | 2,000                | Cast Iron       |
| BDRUM-HD        | Heavy Duty Dolly | 2,000                | Phenolic        |