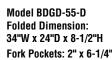

#### **BDGS & BDGD**

The Drum Gripper makes it easy to pick up (1) or (2) drums without leaving the fork truck. Simply slip the fork tines into the fork tubes and the Drum Gripper is ready to go. The knuckle gripping system is lowered around the drum, gripped tightly, and then lifted into the air. Drum is automatically released by lowering the forks. BDGS-55-D and BDGD-55-D feature hinged folding design.

Model BDGS-55-D Folded Dimension: 28"W x 24"D x 8-1/2"H Fork Pockets: 2" x 6-1/4"

| Model<br>Number | Acceptable<br>Drum Types | Capacity (pounds) | Fork Pocket<br>Centers | Overall Size<br>(W x D x H) |
|-----------------|--------------------------|-------------------|------------------------|-----------------------------|
| BDGS-30         | (1) 30 Gallon Steel      | 800               | 13-1/2"                | 22" x 32" x 4"              |
| BDGS-55         | (1) 55 Gallon Steel      | 800               | 13-1/2"                | 17" x 42" x 3"              |
| BDGS-55-D       | (1) 55 Gallon Steel      | 800               | 13-1/2"                | 28-1/4" x 24" x 8"          |
| BDGD-30         | (2) 30 Gallon Steel      | 1,500             | 24"                    | 46-1/2" x 32" x 4"          |
| BDGD-55         | (2) 55 Gallon Steel      | 1,500             | 24"                    | 37" x 46-1/2" x 4"          |
| BDGD-55-D       | (2) 55 Gallon Steel      | 1,500             | 24"                    | 46" x 24-1/4" x 9-1/2"      |