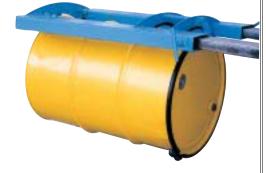

#### **BHORIZ-70**

- Capacity is 650 pounds
- Use on Open or Closed Head Steel Drums
- Fork Pockets Measure 7-1/2"W x 2-1/2"H

The Horizontal Drum Carrier is used to load and unload drums horizontally in racks. "T" handles secure cradle to the forks to maximize safety and productivity. Drum lock engages and disengages automatically as a function of the fork angle.