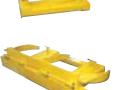

#### **BHORIZ-70**

- Capacity is 650 pounds
- Use on Open or Closed Head Steel Drums
- Fork Pockets Measure 7-1/2"W x 2-1/2"H

The Horizontal Drum Carrier is used to load and unload drums horizontally in racks. "T" handles secure cradle to the forks to maximize safety and productivity. Drum lock engages and disengages automatically as a function of the fork angle.

| Model<br>Number |                                      |     |
|-----------------|--------------------------------------|-----|
| BHORIZ-70       | Open or Closed 55 Gallon Steel Drums | 650 |