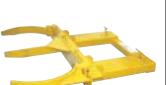

#### **BDGS & BDGD**

The Drum Gripper makes it easy to pick up (1) or (2) drums without leaving the fork truck. Simply slip the fork tines into the fork tubes and the Drum Gripper is ready to go. The knuckle gripping system is lowered around the drum, gripped tightly, and then lifted into the air. Drum is automatically released by lowering the forks. BDGS-55-D and BDGD-55-D feature hinged folding design.

Model BDGS-55-D Folded Dimension: 28"W x 24"D x 8-1/2"H Fork Pockets: 2" x 6-1/4"

| Model<br>Number | Acceptable<br>Drum Types | Capacity (pounds) | Fork Pocket<br>Centers | Overall Size<br>(W x D x H) |
|-----------------|--------------------------|-------------------|------------------------|-----------------------------|
| BDGS-30         | (1) 30 Gallon Steel      | 800               | 13-1/2"                | 22" x 32" x 4"              |
| BDGS-55         | (1) 55 Gallon Steel      | 800               | 13-1/2"                | 17" x 42" x 3"              |
| BDGS-55-D       | (1) 55 Gallon Steel      | 800               | 13-1/2"                | 28-1/4" x 24" x 8"          |
| BDGD-30         | (2) 30 Gallon Steel      | 1,500             | 24"                    | 46-1/2" x 32" x 4"          |
| BDGD-55         | (2) 55 Gallon Steel      | 1,500             | 24"                    | 37" x 46-1/2" x 4"          |
| BDGD-55-D       | (2) 55 Gallon Steel      | 1,500             | 24"                    | 46" x 24-1/4" x 9-1/2"      |