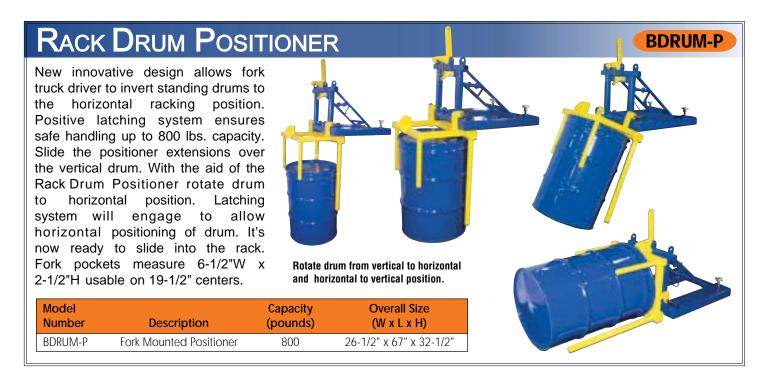

#### **BHORIZ-70**

- Capacity is 650 pounds
- Use on Open or Closed Head Steel Drums
- Fork Pockets Measure 7-1/2"W x 2-1/2"H

The Horizontal Drum Carrier is used to load and unload drums horizontally in racks. "T" handles secure cradle to the forks to maximize safety and productivity. Drum lock engages and disengages automatically as a function of the fork angle.