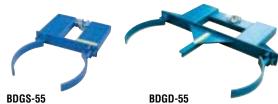

#### **BDGS & BDGD**

The Drum Gripper makes it easy to pick up (1) or (2) drums without leaving the fork truck. Simply slip the fork tines into the fork tubes and the Drum Gripper is ready to go. The knuckle gripping system is lowered around the drum, gripped tightly, and then lifted into the air. Drum is automatically released by lowering the forks. BDGS-55-D and BDGD-55-D feature hinged folding design.

BDGS-55 Fork Pockets: 2-1/2" x 7-1/4"

Fork Pockets: 2-1/2" x 7-1/4"