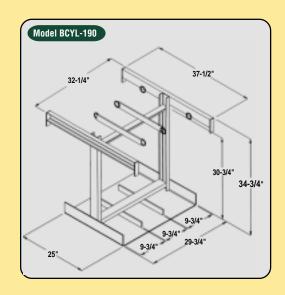

## Fork Mounted & Pallet Jack Loadable Cylinder Rack Cart

Transport cylinders safely with these fork mounted or pallet jack style cylinder caddies. These units can hold anywhere from 2 to 6 cylinders and come complete with safety chains to secure cylinders in place. Made of all steel construction, these units hold cylinders up to 9-1/2" in diameter.

| BCYL-190 FORK TRUCK MOUNTED CYLINDER HOLDER 6                                                                                                                                                           |  |
|---------------------------------------------------------------------------------------------------------------------------------------------------------------------------------------------------------|--|
| BPJ-CYL-2       PALLET TRUCK CADDIE HOLDER       2         BPJ-CYL-4       PALLET TRUCK CADDIE HOLDER       4         BTANK-W       TANK WRENCH          BCYL-CSTR       CASTERS OPTION FOR THE CYL-190 |  |