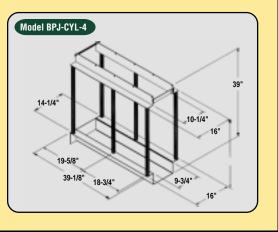

## Fork Mounted & Pallet Jack Loadable Cylinder Rack Cart

Transport cylinders safely with these fork mounted or pallet jack style cylinder caddies. These units can hold anywhere from 2 to 6 cylinders and come complete with safety chains to secure cylinders in place. Made of all steel construction, these units hold cylinders up to 9-1/2" in diameter.

| BCYL-190 FORK TRUCK MOUNTED CYLINDER HOLDER 6                                                                                                                                                           |  |
|---------------------------------------------------------------------------------------------------------------------------------------------------------------------------------------------------------|--|
| BPJ-CYL-2       PALLET TRUCK CADDIE HOLDER       2         BPJ-CYL-4       PALLET TRUCK CADDIE HOLDER       4         BTANK-W       TANK WRENCH          BCYL-CSTR       CASTERS OPTION FOR THE CYL-190 |  |