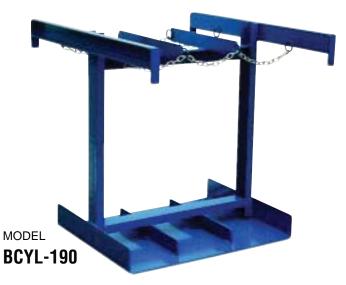

## Fork Mounted & Pallet Jack Loadable Cylinder Rack Cart

Transport cylinders safely with these fork mounted or pallet jack style cylinder caddies. These units can hold anywhere from 2 to 6 cylinders and come complete with safety chains to secure cylinders in place. Made of all steel construction, these units hold cylinders up to 9-1/2" in diameter.

| BCYL-190 FORK TRUCK MOUNTED CYLINDER HOLDER 6                                                                                                                                                           |  |
|---------------------------------------------------------------------------------------------------------------------------------------------------------------------------------------------------------|--|
| BPJ-CYL-2       PALLET TRUCK CADDIE HOLDER       2         BPJ-CYL-4       PALLET TRUCK CADDIE HOLDER       4         BTANK-W       TANK WRENCH          BCYL-CSTR       CASTERS OPTION FOR THE CYL-190 |  |