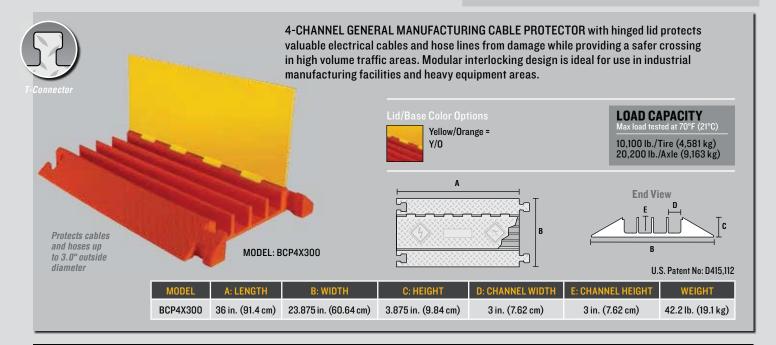

## BEACON CABLE PROTECTORS

System features patented T-Connectors

## **FEATURES**

- Protects cables and hoses up to 3.0" outside dia.
- Designed for manufacturing facilities
- Patented T-Connectors to extend to any length
- Thick lid and base allow for high volume of traffic
- Reinforced hinged lid for easy cable placement
- Modular interlocking design

## **ACCESSORIES** for 4-Channel General Manufacturing Cable Protectors

4-Way Cross Color: Y/O = Yellow Lid with Orange Ramps