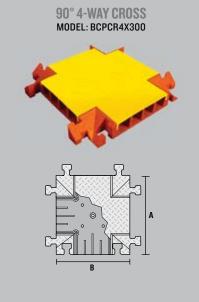

## **ACCESSORIES** for 4-Channel General Manufacturing Cable Protectors

4-Way Cross Color: Y/O = Yellow Lid with Orange Ramps

## Female Male End Caps (Pair Only) A Male B End Caps Color: 0 = Orange

|                    | MODEL      | A: LENGTH                                                | B: WIDTH                                       | C: HEIGHT                              | D: CHANNEL WIDTH                   | E: CHANNEL HEIGHT                  | WEIGHT                                |
|--------------------|------------|----------------------------------------------------------|------------------------------------------------|----------------------------------------|------------------------------------|------------------------------------|---------------------------------------|
| 45° "Y" CONNECTOR  | BCPY4X300  | 24 in. (60.96 cm)                                        | 24 in. (60.96 cm)                              | 3.875 in.<br>(9.84 cm)                 | 3 in. (7.62 cm)                    | 3 in. (7.62 cm)                    | 31.85 lb.<br>(14.4 kg)                |
| 90° 4-WAY CROSS    | BCPCR4X300 | 25.5 in. (64.77 cm)                                      | 24 in. (60.96 cm)                              | 4 in. (10.16 cm)                       | 3 in. (7.62 cm)                    | 3 in. (7.62 cm)                    | 38.05 lb.<br>(17.3 kg)                |
| END CAPS<br>(PAIR) | BCPEC4X300 | Female: 6.75 in. (17.15 cm)<br>Male: 6.75 in. (17.15 cm) | 23.875 in. (60.64 cm)<br>23.875 in. (60.64 cm) | 3.5 in. (8.89 cm)<br>3.5 in. (8.89 cm) | 3 in. (7.62 cm)<br>3 in. (7.62 cm) | 3 in. (7.62 cm)<br>3 in. (7.62 cm) | 6.3 lb. (2.9 kg)<br>9.45 lb. (4.3 kg) |