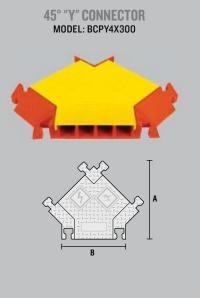

## **ACCESSORIES** for 4-Channel General Manufacturing Cable Protectors

4-Way Cross Color: Y/O = Yellow Lid with Orange Ramps

## Female Male End Caps (Pair Only) A Male B End Caps Color: 0 = Orange

|                    | MODEL      | A: LENGTH                                                | B: WIDTH                                       | C: HEIGHT                              | D: CHANNEL WIDTH                   | E: CHANNEL HEIGHT                  | WEIGHT                                |
|--------------------|------------|----------------------------------------------------------|------------------------------------------------|----------------------------------------|------------------------------------|------------------------------------|---------------------------------------|
| 45° "Y" CONNECTOR  | BCPY4X300  | 24 in. (60.96 cm)                                        | 24 in. (60.96 cm)                              | 3.875 in.<br>(9.84 cm)                 | 3 in. (7.62 cm)                    | 3 in. (7.62 cm)                    | 31.85 lb.<br>(14.4 kg)                |
| 90° 4-WAY CROSS    | BCPCR4X300 | 25.5 in. (64.77 cm)                                      | 24 in. (60.96 cm)                              | 4 in. (10.16 cm)                       | 3 in. (7.62 cm)                    | 3 in. (7.62 cm)                    | 38.05 lb.<br>(17.3 kg)                |
| END CAPS<br>(PAIR) | BCPEC4X300 | Female: 6.75 in. (17.15 cm)<br>Male: 6.75 in. (17.15 cm) | 23.875 in. (60.64 cm)<br>23.875 in. (60.64 cm) | 3.5 in. (8.89 cm)<br>3.5 in. (8.89 cm) | 3 in. (7.62 cm)<br>3 in. (7.62 cm) | 3 in. (7.62 cm)<br>3 in. (7.62 cm) | 6.3 lb. (2.9 kg)<br>9.45 lb. (4.3 kg) |