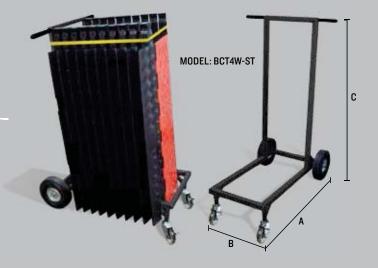

## CABLE PROTECTOR TRANSPORT CARTS

The perfect solution for easy transport and storage

### **FEATURES**

- Easy and convenient way to transport or store multiple cable protectors
- Rugged, tubular steel frame construction
- Durable black powder-coat paint finish
- Includes front wheel locks
- Transport or store up to 10 cable protectors

CABLE PROTECTOR TRANSPORT CARTS are four wheel carts that allow one person to easily transport or store multiple Cable Protector storage These sturdy carts are constructed of rugged, tubular steel with a durable black powder-coat paint finish and are very easy to maneuver.

- Two each 8" solid rubber rear wheels
- Two each 5" molded-on rubber, swiveling front casters with wheel locks

#### **CART CAPACITY**

Four Wheel Standard Cart with Front Wheel Locks for transporting or storing:

- BCP5X125 (7 per cart)
- BCP4X125 (7 per cart)
- BCP3X225 (6 per cart)
- BCP5X125-GP (10 per cart)
- BGD5X125 (10 per cart)
- BYJ5X-125 (10 per cart)
- BBB5-125-T (10 per cart)
- BBB5-125-D (10 per cart)

| MODEL    | A: LENGTH        | B: WIDTH         | C: HEIGHT         | WEIGHT            |
|----------|------------------|------------------|-------------------|-------------------|
| BCT4W-ST | 32 in. (81.3 cm) | 19 in. (48.3 cm) | 42 in. (106.7 cm) | 39 lbs. (17.7 kg) |