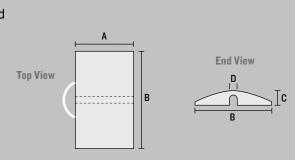

## **FEATURES**

- Polyurethane construction
- Convenient carrying handle
- Replaceable rubber traction pads
- 4.5 inch tunnel size
- Lightweight and portable
- Load capacity up to 4,000 lb./tire

PORTABLE CABLE RAMP provide protection for valuable cables and hoses, while ensuring a method of safer passage for vehicle traffic. These lightweight and portable crossovers are manufactured from durable polyurethane and are ideal during maintenance operations or in emergency situations. Complete with carrying handle for easy positioning.

| MODEL        | A: LENGTH | B: WIDTH  | C: HEIGHT | D: TUNNEL SIZE | WEIGHT    |
|--------------|-----------|-----------|-----------|----------------|-----------|
| BC0P2200-4.5 | 18 in.    | 30 in.    | 6 in.     | 4.5 in.        | 35 lb.    |
|              | (45.7 cm) | (76.2 cm) | (15.2 cm) | (11.4 cm)      | (15.9 kg) |