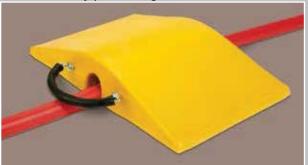

# PORTABLE CABLE RAMP

For maintenance operations or quick use applications

## **FEATURES**

- Polyurethane construction
- Convenient carrying handle
- Replaceable rubber traction pads
- 4.5 inch tunnel size
- Lightweight and portable
- Load capacity up to 4,000 lb./tire

PORTABLE CABLE RAMP provide protection for valuable cables and hoses, while ensuring a method of safer passage for vehicle traffic. These lightweight and portable crossovers are manufactured from durable polyurethane and are ideal during maintenance operations or in emergency situations. Complete with carrying handle for easy positioning.