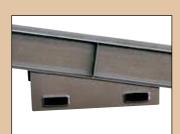

FORK LIFT PICK-UP SLOTS

HYDRAULIC HAND PUMP

- Capacities: 15,000 / 20,000 / 25,000 and 30,000 lbs.
- Lengths: 30 ft. straight ramp or 36 ft. (30 ft. ramp with 6 ft. level off)

**27" PNEUMATIC TIRES** 