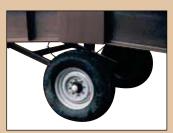

## **OPTIONS**

- · Pneumatic Tires and Hand Pump Hydraulic (not available on YRD models)
- · Pneumatic Tires and DC Hydraulic Lift (not available on **YRD** models)
- · Mechanical Edge of Dock in lieu of Hydraulic (on YRD models, 15,000 and 20,000 lbs. capacity)
- · Fork Lift Pick-up Slots
- Tow Bar Loop
- · Tow Bar Hitch
- Hand Rails (42" high with 21" mid-rails)