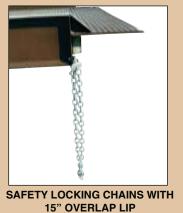

## **SAFETY FEATURES**

- · Positive Steel Traction Grating
- Safety Locking Chains
- · 9" Steel Wheels
- 4" High Safety Curbs
- Manual Hand Crank Systems for Height Adjustment
- Rubber Bumpers
- 15" Overlap Lip
- YRD Series Hydraulic Edge-O-Dock