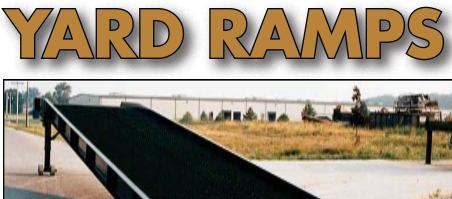

## **Portable Steel**

## **SAFETY FEATURES**

- · Positive Steel Traction Grating
- Safety Locking Chains
- · 9" Steel Wheels
- 4" High Safety Curbs
- Manual Hand Crank Systems for Height Adjustment
- Rubber Bumpers
- 15" Overlap Lip
- YRD Series Hydraulic Edge-O-Dock

**Ground Level Trailer** Access

**Reduction in Material Handling Costs** 

**Expeditious Loading** & Unloading

**Dock Mobility** 

## **STANDARD FEATURES**

- Widths: overall 73" with usable of 66" and 85" with usable of 78"
- 96" overall width available (call factory for details)
- Service Height Range 45" to 62"

MANUAL HAND CRANK & 9" STEEL WHEELS