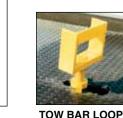

## **OPTIONS**

- · Pneumatic Tires and Hand Pump Hydraulic (not available on YRD models)
- · Pneumatic Tires and DC Hydraulic Lift (not available on **YRD** models)
- · Mechanical Edge of Dock in lieu of Hydraulic (on YRD models, 15,000 and 20,000 lbs. capacity)
- · Fork Lift Pick-up Slots
- Tow Bar Loop
- · Tow Bar Hitch
- Hand Rails (42" high with 21" mid-rails)