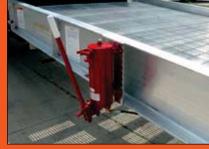

· Pneumatic Tires and Hand Pump Hydraulic (not available on YRD models)
- · Pneumatic Tires and DC Hydraulic Lift (not available on **YRD** models)
- · Mechanical Edge of Dock in lieu of Hydraulic (on YRD models, 15,000 and 20,000 lbs. capacity)
- · Fork Lift Pick-up Slots
- Tow Bar Loop
- · Tow Bar Hitch
- Hand Rails (42" high with 21" mid-rails)





FORK LIFT PICK-UP SLOTS



HYDRAULIC HAND PUMP

- Capacities: 15,000 / 20,000 / 25,000 and 30,000 lbs.
- Lengths: 30 ft. straight ramp or 36 ft. (30 ft. ramp with 6 ft. level off)

**27" PNEUMATIC TIRES** 

# **Portable Aluminum**



# with ALUMINUM or STEEL GRATING



- 18" x 5" Mold-on-Rubber Tires
- · Safety Anchor Chains
- · Hand Pump Hydraulic Lift
- Rubber Shock Absorbers
- · Flow Control Valve
- Tow Bar



**MOLD-ON-RUBBER TIRES** 



HAND PUMP HYDRAULIC LIFT



TOW BAR HITCH Shown with Optional Yellow Curbs

## **OPTIONS**

- Aluminum or Steel Grating
- Pneumatic Tires (Changes Service Range to 40" to 66")
- Special Sizes Available

### STANDARD FEATURES

- Ramp Lengths: 30 ft. straight ramp or 36 ft. (30 ft. ramp with 6 ft. level off)
- Capacities: 16,000 / 20,000 / 25,000 & 30,000 lbs.
- Overall Width: 70", 84" & 96" available with the usable widths of 63", 77" & 89"
- Constructed of Aluminum Structure with Aluminum Grating or Aluminum Structure with Steel Grating



STEEL GRATING

11

BEACON INDUSTRIES, INC. 12300 Old Tesson Road St. Louis, MO 63128-2247 Ph: 314-487-7600 - (800-454-7159) - Fax: 314-487-0100 www.beacontechnology.com