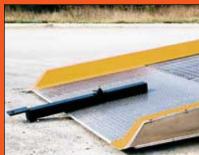

FORK LIFT PICK-UP SLOTS

HYDRAULIC HAND PUMP

- Capacities: 15,000 / 20,000 / 25,000 and 30,000 lbs.
- Lengths: 30 ft. straight ramp or 36 ft. (30 ft. ramp with 6 ft. level off)

**27" PNEUMATIC TIRES** 