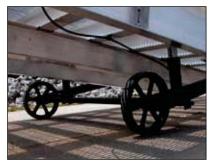

# with ALUMINUM or STEEL GRATING

- 18" x 5" Mold-on-Rubber Tires
- · Safety Anchor Chains
- · Hand Pump Hydraulic Lift
- Rubber Shock Absorbers
- · Flow Control Valve
- Tow Bar

**MOLD-ON-RUBBER TIRES** 