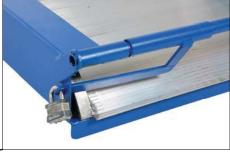

## **Standard Features:**

- Ramp includes steel pocket frame for under-truck mounting
- Frame includes linkage to prevent ramp from falling out
- Manual spring loaded lock secures ramp into frame
- Hand loops are included to help with ramp deployment
- Overlap style end lip rests on the trailer bed and provides a smooth transition
- Each unit includes two safety chains to connect the ramp to trailer for safety
- Curb height on each side of ramp is 2"
- Solid deck type features non-slip serrations for extra grip
- Grating deck type features open decking for maximum traction
- Overall ramp width is 28", usable ramp width is 26"
- Overall frame width is 29-1/2"