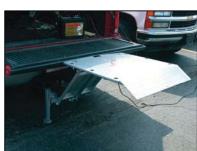

## **BOX TRUCK RAMP**

Manual spring-loaded lock

## **Save valuable space in your truck!**

## **Standard Features:**

- Ramp includes steel pocket frame for under-truck mounting
- Frame includes linkage to prevent ramp from falling out
- Manual spring loaded lock secures ramp into frame
- Hand loops are included to help with ramp deployment
- Overlap style end lip rests on the trailer bed and provides a smooth transition
- Each unit includes two safety chains to connect the ramp to trailer for safety
- Curb height on each side of ramp is 2"
- Solid deck type features non-slip serrations for extra grip
- Grating deck type features open decking for maximum traction
- Overall ramp width is 28", usable ramp width is 26"
- Overall frame width is 29-1/2"