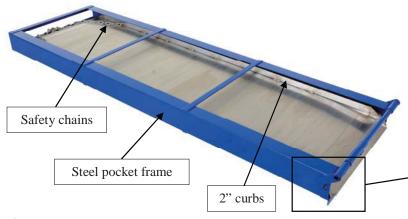

## **Standard Features:**

- Ramp includes steel pocket frame for under-truck mounting
- Frame includes linkage to prevent ramp from falling out
- Manual spring loaded lock secures ramp into frame
- Hand loops are included to help with ramp deployment
- Overlap style end lip rests on the trailer bed and provides a smooth transition
- Each unit includes two safety chains to connect the ramp to trailer for safety
- Curb height on each side of ramp is 2"
- Solid deck type features non-slip serrations for extra grip
- Grating deck type features open decking for maximum traction
- Overall ramp width is 28", usable ramp width is 26"
- Overall frame width is 29-1/2"