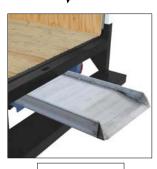

## **Standard Features:**

- Ramp includes steel pocket frame for under-truck mounting
- Frame includes linkage to prevent ramp from falling out
- Manual spring loaded lock secures ramp into frame
- Hand loops are included to help with ramp deployment
- Overlap style end lip rests on the trailer bed and provides a smooth transition
- Each unit includes two safety chains to connect the ramp to trailer for safety
- Curb height on each side of ramp is 2"
- Solid deck type features non-slip serrations for extra grip
- Grating deck type features open decking for maximum traction
- Overall ramp width is 28", usable ramp width is 26"
- Overall frame width is 29-1/2"