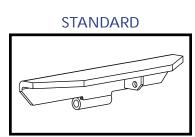

## MODEL: BABS-115

T-TYPE

Load Wheels: 4" x 1" (Mold-on-Rubber) Casters: 5" x 1<sup>5</sup>/<sub>8</sub>" (Mold-on-Rubber)

| MODEL     | Capacity<br>(lb.) | Lowered<br>Height<br>(in.)    | Raised<br>Height<br>(in.)             | Fork Size (in.)                |                                                                    | Box<br>clamp                          | Outrigger (in.)                                                     |          | Overall (in.)                         |    |                                | Number           | Weight |
|-----------|-------------------|-------------------------------|---------------------------------------|--------------------------------|--------------------------------------------------------------------|---------------------------------------|---------------------------------------------------------------------|----------|---------------------------------------|----|--------------------------------|------------------|--------|
|           |                   |                               |                                       | Length                         | Width                                                              | (in.)                                 | O.D.                                                                | I.D.     | L                                     | W  | н                              | of Foot<br>Pumps | (lb.)  |
|           |                   |                               | А                                     | В                              | С                                                                  | D                                     | E                                                                   | F        | G                                     | К  | н                              |                  |        |
| BABS-115  | 330               | 2 <sup>3</sup> / <sub>4</sub> | <b>33</b> <sup>1</sup> / <sub>2</sub> | 19²/ <sub>3</sub>              | 8 to<br>15³/₄                                                      | 11                                    | 17 <sup>3</sup> / <sub>4</sub> to<br>23 <sup>2</sup> / <sub>3</sub> | 14 to 20 | <b>37</b> <sup>1</sup> / <sub>2</sub> | 21 | 44 ²/ <sub>3</sub>             | 18               | 112    |
| BABS-130  |                   |                               | <b>47</b> <sup>1</sup> / <sub>4</sub> |                                |                                                                    |                                       |                                                                     |          |                                       |    | 58 <sup>1</sup> / <sub>2</sub> | 26               | 123    |
| BABS-115L | 330               | Floor                         | 31                                    | 25 <sup>1</sup> / <sub>2</sub> | 10 to<br>17³/₄                                                     | <b>22</b> <sup>1</sup> / <sub>2</sub> | 17 <sup>3</sup> / <sub>4</sub> to<br>23 <sup>2</sup> / <sub>3</sub> | 14 to 20 | 41 <sup>1</sup> / <sub>4</sub>        | 21 | 44 ²/ <sub>3</sub>             | 18               | 110    |
| BABS-130L |                   |                               | 44 <sup>3</sup> / <sub>4</sub>        |                                |                                                                    |                                       |                                                                     |          |                                       |    | 58 <sup>1</sup> / <sub>2</sub> | 26               | 121    |
| BABS-115T | 330               | 31/2                          | 341/4                                 | 20                             | 9 <sup>1</sup> / <sub>2</sub> to<br>17 <sup>1</sup> / <sub>4</sub> | 7 <sup>3</sup> / <sub>4</sub>         | 17 <sup>3</sup> / <sub>4</sub> to<br>23 <sup>2</sup> / <sub>3</sub> | 14 to 20 | 371/2                                 | 21 | 44 ²/ <sub>3</sub>             | 18               | 110    |
| BABS-130T |                   |                               | 48                                    |                                |                                                                    |                                       |                                                                     |          |                                       |    | 58 <sup>1</sup> / <sub>2</sub> | 26               | 121    |