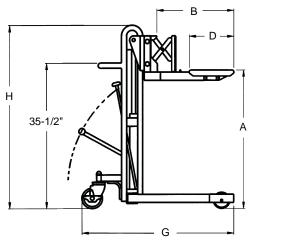

## MODEL: BABS-115

T-TYPE

Load Wheels: 4" x 1" (Mold-on-Rubber) Casters: 5" x 1<sup>5</sup>/<sub>8</sub>" (Mold-on-Rubber)

| MODEL     | Capacity<br>(lb.) | Lowered<br>Height<br>(in.)    | Raised<br>Height<br>(in.)             | Fork Size (in.)                |                                                                    | Box<br>clamp                          | Outrigger (in.)                                                     |          | Overall (in.)                         |    |                                | Number           | Weight |
|-----------|-------------------|-------------------------------|---------------------------------------|--------------------------------|--------------------------------------------------------------------|---------------------------------------|---------------------------------------------------------------------|----------|---------------------------------------|----|--------------------------------|------------------|--------|
|           |                   |                               |                                       | Length                         | Width                                                              | (in.)                                 | O.D.                                                                | I.D.     | L                                     | W  | н                              | of Foot<br>Pumps | (lb.)  |
|           |                   |                               | А                                     | В                              | С                                                                  | D                                     | E                                                                   | F        | G                                     | К  | н                              |                  |        |
| BABS-115  | 330               | 2 <sup>3</sup> / <sub>4</sub> | <b>33</b> <sup>1</sup> / <sub>2</sub> | 19²/ <sub>3</sub>              | 8 to<br>15³/₄                                                      | 11                                    | 17 <sup>3</sup> / <sub>4</sub> to<br>23 <sup>2</sup> / <sub>3</sub> | 14 to 20 | <b>37</b> <sup>1</sup> / <sub>2</sub> | 21 | 44 ²/ <sub>3</sub>             | 18               | 112    |
| BABS-130  |                   |                               | <b>47</b> <sup>1</sup> / <sub>4</sub> |                                |                                                                    |                                       |                                                                     |          |                                       |    | 58 <sup>1</sup> / <sub>2</sub> | 26               | 123    |
| BABS-115L | 330               | Floor                         | 31                                    | 25 <sup>1</sup> / <sub>2</sub> | 10 to<br>17³/₄                                                     | <b>22</b> <sup>1</sup> / <sub>2</sub> | 17 <sup>3</sup> / <sub>4</sub> to<br>23 <sup>2</sup> / <sub>3</sub> | 14 to 20 | 41 <sup>1</sup> / <sub>4</sub>        | 21 | 44 ²/ <sub>3</sub>             | 18               | 110    |
| BABS-130L |                   |                               | 44 <sup>3</sup> / <sub>4</sub>        |                                |                                                                    |                                       |                                                                     |          |                                       |    | 58 <sup>1</sup> / <sub>2</sub> | 26               | 121    |
| BABS-115T | 330               | 31/2                          | 341/4                                 | 20                             | 9 <sup>1</sup> / <sub>2</sub> to<br>17 <sup>1</sup> / <sub>4</sub> | 7 <sup>3</sup> / <sub>4</sub>         | 17 <sup>3</sup> / <sub>4</sub> to<br>23 <sup>2</sup> / <sub>3</sub> | 14 to 20 | 371/2                                 | 21 | 44 ²/ <sub>3</sub>             | 18               | 110    |
| BABS-130T |                   |                               | 48                                    |                                |                                                                    |                                       |                                                                     |          |                                       |    | 58 <sup>1</sup> / <sub>2</sub> | 26               | 121    |