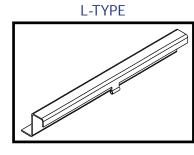

## MODEL: BABS-115

T-TYPE

Load Wheels: 4" x 1" (Mold-on-Rubber) Casters: 5" x 1<sup>5</sup>/<sub>8</sub>" (Mold-on-Rubber)

| MODEL     | Capacity<br>(lb.) | Lowered<br>Height<br>(in.)    | Raised<br>Height<br>(in.)             | Fork Size (in.)                |                                                                    | Box<br>clamp                          | Outrigger (in.)                                                     |          | Overall (in.)                         |    |                                | Number           | Weight |
|-----------|-------------------|-------------------------------|---------------------------------------|--------------------------------|--------------------------------------------------------------------|---------------------------------------|---------------------------------------------------------------------|----------|---------------------------------------|----|--------------------------------|------------------|--------|
|           |                   |                               |                                       | Length                         | Width                                                              | (in.)                                 | O.D.                                                                | I.D.     | L                                     | W  | н                              | of Foot<br>Pumps | (lb.)  |
|           |                   |                               | А                                     | В                              | С                                                                  | D                                     | E                                                                   | F        | G                                     | К  | н                              |                  |        |
| BABS-115  | 330               | 2 <sup>3</sup> / <sub>4</sub> | <b>33</b> <sup>1</sup> / <sub>2</sub> | 19²/ <sub>3</sub>              | 8 to<br>15³/₄                                                      | 11                                    | 17 <sup>3</sup> / <sub>4</sub> to<br>23 <sup>2</sup> / <sub>3</sub> | 14 to 20 | <b>37</b> <sup>1</sup> / <sub>2</sub> | 21 | 44 ²/ <sub>3</sub>             | 18               | 112    |
| BABS-130  |                   |                               | <b>47</b> <sup>1</sup> / <sub>4</sub> |                                |                                                                    |                                       |                                                                     |          |                                       |    | 58 <sup>1</sup> / <sub>2</sub> | 26               | 123    |
| BABS-115L | 330               | Floor                         | 31                                    | 25 <sup>1</sup> / <sub>2</sub> | 10 to<br>17³/₄                                                     | <b>22</b> <sup>1</sup> / <sub>2</sub> | 17 <sup>3</sup> / <sub>4</sub> to<br>23 <sup>2</sup> / <sub>3</sub> | 14 to 20 | 41 <sup>1</sup> / <sub>4</sub>        | 21 | 44 ²/ <sub>3</sub>             | 18               | 110    |
| BABS-130L |                   |                               | 44 <sup>3</sup> / <sub>4</sub>        |                                |                                                                    |                                       |                                                                     |          |                                       |    | 58 <sup>1</sup> / <sub>2</sub> | 26               | 121    |
| BABS-115T | 330               | 31/2                          | 341/4                                 | 20                             | 9 <sup>1</sup> / <sub>2</sub> to<br>17 <sup>1</sup> / <sub>4</sub> | 7 <sup>3</sup> / <sub>4</sub>         | 17 <sup>3</sup> / <sub>4</sub> to<br>23 <sup>2</sup> / <sub>3</sub> | 14 to 20 | 371/2                                 | 21 | 44 ²/ <sub>3</sub>             | 18               | 110    |
| BABS-130T |                   |                               | 48                                    |                                |                                                                    |                                       |                                                                     |          |                                       |    | 58 <sup>1</sup> / <sub>2</sub> | 26               | 121    |