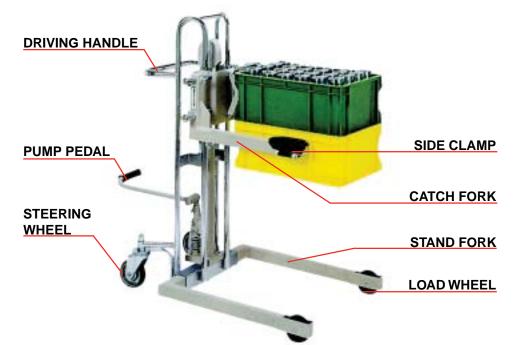

## **MOBILE BOX STACKER**

The Adjustable Box Stacker is specially designed for transporting, stacking, and lifting plastic containers. All models are compact and light weight. Both fork width and box clamps are adjustable to fit different size plastic containers. All box clamps are rubber coated to protect your plastic container.

## MODEL: BABS-115

T-TYPE

Load Wheels: 4" x 1" (Mold-on-Rubber) Casters: 5" x 1<sup>5</sup>/<sub>8</sub>" (Mold-on-Rubber)

| MODEL     | Capacity<br>(lb.) | Lowered<br>Height<br>(in.)    | Raised<br>Height<br>(in.)             | Fork Size (in.)                |                                                                    | Box<br>clamp                          | Outrigger (in.)                                                     |          | Overall (in.)                         |    |                                | Number           | Weight |
|-----------|-------------------|-------------------------------|---------------------------------------|--------------------------------|--------------------------------------------------------------------|---------------------------------------|---------------------------------------------------------------------|----------|---------------------------------------|----|--------------------------------|------------------|--------|
|           |                   |                               |                                       | Length                         | Width                                                              | (in.)                                 | O.D.                                                                | I.D.     | L                                     | W  | н                              | of Foot<br>Pumps | (lb.)  |
|           |                   |                               | А                                     | В                              | С                                                                  | D                                     | E                                                                   | F        | G                                     | К  | н                              |                  |        |
| BABS-115  | 330               | 2 <sup>3</sup> / <sub>4</sub> | <b>33</b> <sup>1</sup> / <sub>2</sub> | 19²/ <sub>3</sub>              | 8 to<br>15³/₄                                                      | 11                                    | 17 <sup>3</sup> / <sub>4</sub> to<br>23 <sup>2</sup> / <sub>3</sub> | 14 to 20 | <b>37</b> <sup>1</sup> / <sub>2</sub> | 21 | 44 ²/ <sub>3</sub>             | 18               | 112    |
| BABS-130  |                   |                               | <b>47</b> <sup>1</sup> / <sub>4</sub> |                                |                                                                    |                                       |                                                                     |          |                                       |    | 58 <sup>1</sup> / <sub>2</sub> | 26               | 123    |
| BABS-115L | 330               | Floor                         | 31                                    | 25 <sup>1</sup> / <sub>2</sub> | 10 to<br>17³/₄                                                     | <b>22</b> <sup>1</sup> / <sub>2</sub> | 17 <sup>3</sup> / <sub>4</sub> to<br>23 <sup>2</sup> / <sub>3</sub> | 14 to 20 | 41 <sup>1</sup> / <sub>4</sub>        | 21 | 44 ²/ <sub>3</sub>             | 18               | 110    |
| BABS-130L |                   |                               | 44 <sup>3</sup> / <sub>4</sub>        |                                |                                                                    |                                       |                                                                     |          |                                       |    | 58 <sup>1</sup> / <sub>2</sub> | 26               | 121    |
| BABS-115T | 330               | 31/2                          | 341/4                                 | 20                             | 9 <sup>1</sup> / <sub>2</sub> to<br>17 <sup>1</sup> / <sub>4</sub> | 7 <sup>3</sup> / <sub>4</sub>         | 17 <sup>3</sup> / <sub>4</sub> to<br>23 <sup>2</sup> / <sub>3</sub> | 14 to 20 | 371/2                                 | 21 | 44 ²/ <sub>3</sub>             | 18               | 110    |
| BABS-130T |                   |                               | 48                                    |                                |                                                                    |                                       |                                                                     |          |                                       |    | 58 <sup>1</sup> / <sub>2</sub> | 26               | 121    |