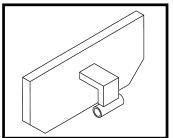

## MODEL: BABS-115

T-TYPE

Load Wheels: 4" x 1" (Mold-on-Rubber) Casters: 5" x 1<sup>5</sup>/<sub>8</sub>" (Mold-on-Rubber)

| MODEL     | Capacity<br>(lb.) | Lowered<br>Height<br>(in.)    | Raised<br>Height<br>(in.)             | Fork Size (in.)                |                                                                    | Box<br>clamp                          | Outrigger (in.)                                                     |          | Overall (in.)                         |    |                                | Number           | Weight |
|-----------|-------------------|-------------------------------|---------------------------------------|--------------------------------|--------------------------------------------------------------------|---------------------------------------|---------------------------------------------------------------------|----------|---------------------------------------|----|--------------------------------|------------------|--------|
|           |                   |                               |                                       | Length                         | Width                                                              | (in.)                                 | O.D.                                                                | I.D.     | L                                     | W  | н                              | of Foot<br>Pumps | (lb.)  |
|           |                   |                               | А                                     | В                              | С                                                                  | D                                     | E                                                                   | F        | G                                     | К  | н                              |                  |        |
| BABS-115  | 330               | 2 <sup>3</sup> / <sub>4</sub> | <b>33</b> <sup>1</sup> / <sub>2</sub> | 19²/ <sub>3</sub>              | 8 to<br>15³/₄                                                      | 11                                    | 17 <sup>3</sup> / <sub>4</sub> to<br>23 <sup>2</sup> / <sub>3</sub> | 14 to 20 | <b>37</b> <sup>1</sup> / <sub>2</sub> | 21 | 44 ²/ <sub>3</sub>             | 18               | 112    |
| BABS-130  |                   |                               | <b>47</b> <sup>1</sup> / <sub>4</sub> |                                |                                                                    |                                       |                                                                     |          |                                       |    | 58 <sup>1</sup> / <sub>2</sub> | 26               | 123    |
| BABS-115L | 330               | Floor                         | 31                                    | 25 <sup>1</sup> / <sub>2</sub> | 10 to<br>17³/₄                                                     | <b>22</b> <sup>1</sup> / <sub>2</sub> | 17 <sup>3</sup> / <sub>4</sub> to<br>23 <sup>2</sup> / <sub>3</sub> | 14 to 20 | 41 <sup>1</sup> / <sub>4</sub>        | 21 | 44 ²/ <sub>3</sub>             | 18               | 110    |
| BABS-130L |                   |                               | 44 <sup>3</sup> / <sub>4</sub>        |                                |                                                                    |                                       |                                                                     |          |                                       |    | 58 <sup>1</sup> / <sub>2</sub> | 26               | 121    |
| BABS-115T | 330               | 31/2                          | 341/4                                 | 20                             | 9 <sup>1</sup> / <sub>2</sub> to<br>17 <sup>1</sup> / <sub>4</sub> | 7 <sup>3</sup> / <sub>4</sub>         | 17 <sup>3</sup> / <sub>4</sub> to<br>23 <sup>2</sup> / <sub>3</sub> | 14 to 20 | 371/2                                 | 21 | 44 ²/ <sub>3</sub>             | 18               | 110    |
| BABS-130T |                   |                               | 48                                    |                                |                                                                    |                                       |                                                                     |          |                                       |    | 58 <sup>1</sup> / <sub>2</sub> | 26               | 121    |