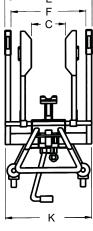

## MODEL: BABS-115

T-TYPE

Load Wheels: 4" x 1" (Mold-on-Rubber) Casters: 5" x 1<sup>5</sup>/<sub>8</sub>" (Mold-on-Rubber)

| MODEL     | Capacity<br>(lb.) | Lowered<br>Height<br>(in.)    | Raised<br>Height<br>(in.)             | Fork Size (in.)                |                                                                    | Box<br>clamp                          | Outrigger (in.)                                                     |          | Overall (in.)                         |    |                                | Number           | Weight |
|-----------|-------------------|-------------------------------|---------------------------------------|--------------------------------|--------------------------------------------------------------------|---------------------------------------|---------------------------------------------------------------------|----------|---------------------------------------|----|--------------------------------|------------------|--------|
|           |                   |                               |                                       | Length                         | Width                                                              | (in.)                                 | O.D.                                                                | I.D.     | L                                     | W  | н                              | of Foot<br>Pumps | (lb.)  |
|           |                   |                               | А                                     | В                              | С                                                                  | D                                     | E                                                                   | F        | G                                     | К  | н                              |                  |        |
| BABS-115  | 330               | 2 <sup>3</sup> / <sub>4</sub> | <b>33</b> <sup>1</sup> / <sub>2</sub> | 19²/ <sub>3</sub>              | 8 to<br>15³/₄                                                      | 11                                    | 17 <sup>3</sup> / <sub>4</sub> to<br>23 <sup>2</sup> / <sub>3</sub> | 14 to 20 | <b>37</b> <sup>1</sup> / <sub>2</sub> | 21 | 44 ²/ <sub>3</sub>             | 18               | 112    |
| BABS-130  |                   |                               | <b>47</b> <sup>1</sup> / <sub>4</sub> |                                |                                                                    |                                       |                                                                     |          |                                       |    | 58 <sup>1</sup> / <sub>2</sub> | 26               | 123    |
| BABS-115L | 330               | Floor                         | 31                                    | 25 <sup>1</sup> / <sub>2</sub> | 10 to<br>17³/₄                                                     | <b>22</b> <sup>1</sup> / <sub>2</sub> | 17 <sup>3</sup> / <sub>4</sub> to<br>23 <sup>2</sup> / <sub>3</sub> | 14 to 20 | 41 <sup>1</sup> / <sub>4</sub>        | 21 | 44 ²/ <sub>3</sub>             | 18               | 110    |
| BABS-130L |                   |                               | 44 <sup>3</sup> / <sub>4</sub>        |                                |                                                                    |                                       |                                                                     |          |                                       |    | 58 <sup>1</sup> / <sub>2</sub> | 26               | 121    |
| BABS-115T | 330               | 31/2                          | 341/4                                 | 20                             | 9 <sup>1</sup> / <sub>2</sub> to<br>17 <sup>1</sup> / <sub>4</sub> | 7 <sup>3</sup> / <sub>4</sub>         | 17 <sup>3</sup> / <sub>4</sub> to<br>23 <sup>2</sup> / <sub>3</sub> | 14 to 20 | 371/2                                 | 21 | 44 ²/ <sub>3</sub>             | 18               | 110    |
| BABS-130T |                   |                               | 48                                    |                                |                                                                    |                                       |                                                                     |          |                                       |    | 58 <sup>1</sup> / <sub>2</sub> | 26               | 121    |