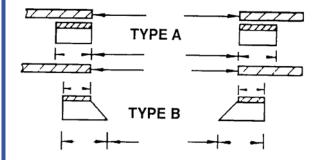

# BEACONA

#### **LOADING DOCK SEALS**



#### Specify Pad Type & Mounting



### **Approval**

I, the undersigned, hereby approve this print
[] As drawn [] As marked
This includes my approval of design & dimensions
Signed:\_\_\_\_\_

Date:\_\_\_\_\_

| Model:                                                 |
|--------------------------------------------------------|
| No of Units:                                           |
| Door Size: Wide: Height:                               |
| Dock Bumper Projection:                                |
| Dock Height:                                           |
| Front Opening: Width D: Height E:                      |
| Dimensions Outside Unit: Width A:Height B:             |
| Projection of Unit C: Top Bottom                       |
| Distance Bottom Horizontal Pad to Ground F:            |
| Horizontal Pad Height G: