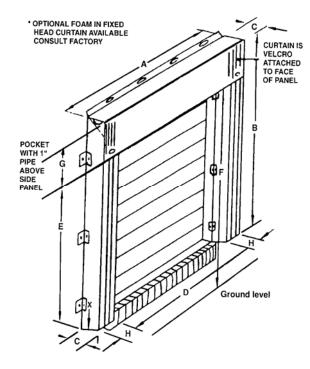

### **Approval**

I, the undersigned, hereby approve this print
[] As drawn [] As marked
This includes my approval of design & dimensions
Signed:\_\_\_\_\_

Date:\_\_\_\_\_

| Model:                                                 |
|--------------------------------------------------------|
| No of Units:                                           |
| Door Size: Wide: Height:                               |
| Dock Bumper Projection:                                |
| Dock Height:                                           |
| Front Opening: Width D: Height E:                      |
| Dimensions Outside Unit: Width A:Height B:             |
| Projection of Unit C: Top Bottom                       |
| Distance Bottom Horizontal Pad to Ground F:            |
| Horizontal Pad Height G:                               |
| Side Pad Width H: Back Face                            |
| Distance between door openings with more than one door |
| Clearance At Sides and Top of Door For Mounting        |
| Color: Unit With Stripe                                |