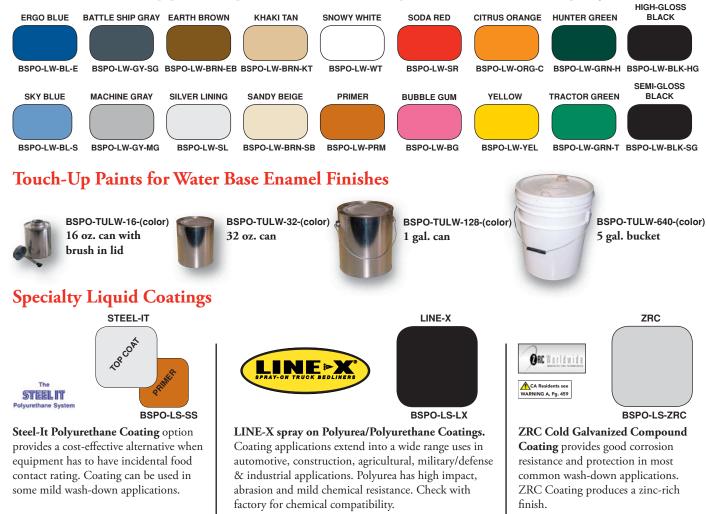

## Water Base Enamel Finishes

Optional colors are now available in our Water Based Enamel Spray on Liquid Finishes. Simply add the "BSPO" paint code to your purchase order to customize your new equipment. The option can be added to most of our products. Please contact factory for pricing and lead time.