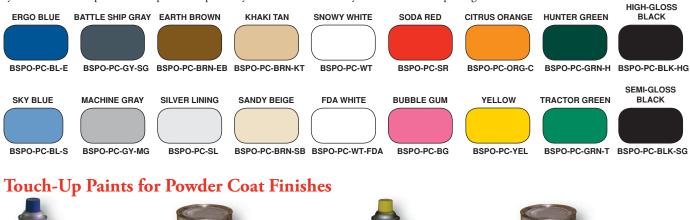

## **Powder Coat Finishes**

EACON®

Optional colors are now available in our baked-on Powder Coated Finish. Simply add "BSPO" paint code to your purchase order to customize and coordinate your new equipment. Note: product must currently be available in powder coat for upgrade. Look for the PC symbol next to the product for option compatibility. Please contact factory for lead time and pricing for this value added feature.