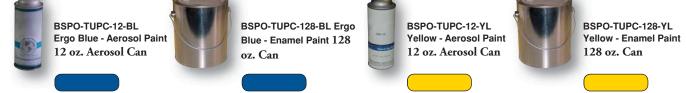

## **Powder Coat Finishes**

EACON®

Optional colors are now available in our baked-on Powder Coated Finish. Simply add "BSPO" paint code to your purchase order to customize and coordinate your new equipment. Note: product must currently be available in powder coat for upgrade. Look for the PC symbol next to the product for option compatibility. Please contact factory for lead time and pricing for this value added feature.