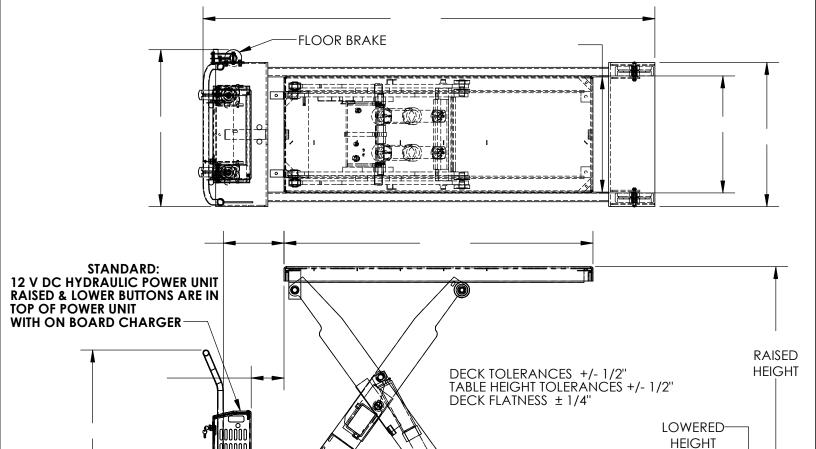

8 X 2 GFN SWIVEL

## STANDARD FEATURES

MODEL NUMBER: BPST SERIES

**CAPACITY:** 

PLATFORM WIDTH:

PLATFORM LENGTH:

PLATFORM LOWERED HEIGHT: PLATFORM RAISED HEIGHT:

OVERALL WIDTH:

OVERALL LENGTH:

GROUND CLEARANCE: CASTERS: TWO 8 X 2 GFN SWIVEL

TWO 8 X 2 GFN RIGID

STANDARD ELECTRICAL SPECIFICATIONS
12 VOLT DC WITH ON-BOARD CHARGER

**SPECIAL FEATURES** 

NONE

|             | [POWER]                                                                                                                                                                                                                                                                                                                    |
|-------------|----------------------------------------------------------------------------------------------------------------------------------------------------------------------------------------------------------------------------------------------------------------------------------------------------------------------------|
| A P P R O V | I, THE UNDERSIGNED, AGREE THAT THE PRODUCT AS REPRESENTED SATISFIES DESIGN AND DIMENSION REQUIREMENTS. I ALSO ACKNOWLEDGE MY DUTY TO CONFIRM PRODUCT AND INSTALLATION COMPLIANCE WITH ALL APPLICABLE FEDERAL, STATE AND LOCAL REGULATIONS AND STANDARDS.  ALL SPECIAL UNITS ARE NON-RETURNABLE  [ ] As drawn [ ] As marked |
| <b>A</b>    | Signed:Date:                                                                                                                                                                                                                                                                                                               |
| L           | LEAD TIME WILL START UPON RECEIPT<br>OF SIGNED APPROVAL DRAWING                                                                                                                                                                                                                                                            |
|             | P.O.#                                                                                                                                                                                                                                                                                                                      |

QUOTE#

9/26/2014

8 X 2 GFN RIGID

BEACON INDUSTRIES, INC.

DIS

REFERENCE:

QUOTED LEAD TIME: