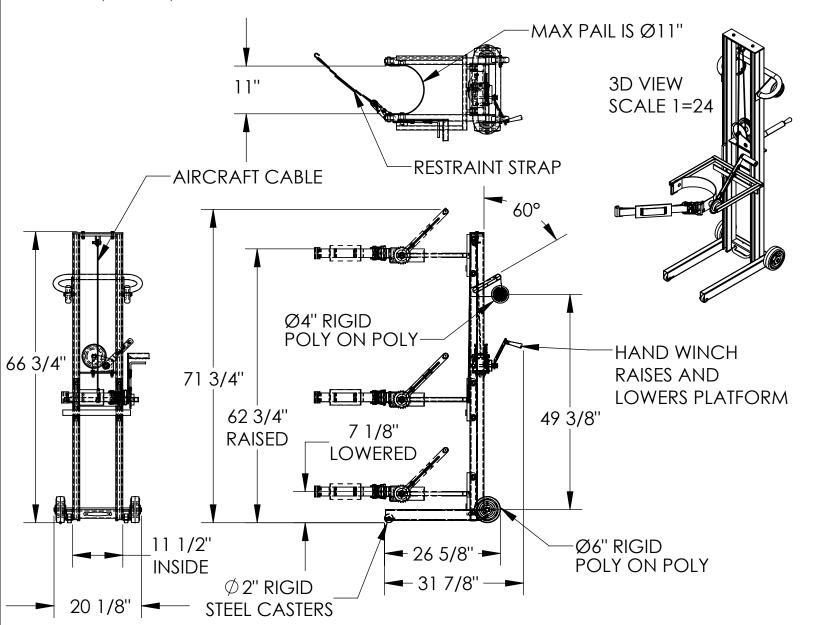

## STANDARD FEATURES

MODEL NUMBER IS BLLW-PAILD-200
STANDARD CAPACITY: 200 LBS
OVERALL WIDTH IS 20 1/8"
OVERALL LENGTH IS 31 7/8"
OVERALL HEIGHT IS 71 3/4"
Ø 6" X 2" POLY ON POLY REAR WHEELS
STANDARD Ø2" STEEL FRONT ROLLERS
CARRIAGE HAS A RESTRAINT STRAP FOR
SECURING THE PAIL
FRAME HAS SPECIAL PUSH HANDLES TO HELP
ASSIST IT BEING LOADED INTO A TRUCK OR VAN
STANDARD SERVICE RANGE IS 7 1/8" - 62 3/4"
TOUGH BAKED IN POWDER COAT YELLOW