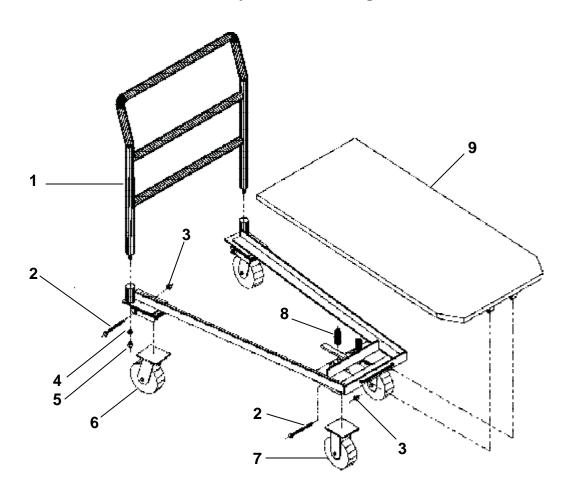

# NESTING PLATFORM TRUCK • MODEL BNPCT Assembly & Parts Drawing

PARTS IDENTIFICATION
NESTING PLATFORM TRUCK • MODEL BNPCT

| KIT NO. | ITEM NO. | DESCRIPTION                        | ENGINEER NO. | PART NO.   | QTY |
|---------|----------|------------------------------------|--------------|------------|-----|
| Α       | 1        | Handle                             | BPC50084A    | BNEST-HDL  | 1   |
| В,С     | 2        | Bolt, 3/8"-16 X 5"                 | a/k          | a/k        | 4   |
| B,C     | 3        | Nylock nut, 3/8"-16                | a/k          | a/k        | 4   |
| Α       | 4        | Lock washer, M14                   | a/k          | a/k        | 2   |
| А       | 5        | Hex. nut, M14-2.0                  | a/k          | a/k        | 2   |
| В       | 6        | Swivel caster                      | B16-132-026  | BNEST-SC   | 2   |
| С       | 7        | Rigid caster                       | B16-132-027  | BNEST-RC   | 2   |
|         | 8        | Spring                             | B16-146-002  | BNEST-SPRG | 2   |
|         | 9        | Top platform                       | B16-513-005  | BNEST-TP   | 1   |
|         | Α        | Handle Kit (includes 1,4,5)        | B16-154-013  | BNEST-KITA | 1   |
|         | В        | Swivel Caster Kit (includes 2,3,6) | B16-154-014  | BNEST-KITB | 1   |
|         | С        | Rigid Caster Kit (includes 2,3,7)  | B16-154-015  | BNEST-KITC | 1   |

### **STEP 1 - INSTALL CASTERS**

Two rigid casters are installed to narrower end of cart and two swivel casters to wider end of cart. Place caster base plate into caster pad bracket. (LOCATED ON BOTTOM OF DECK) Insert 3/8-16 UNC x 5 carriage bolt through square hole in caster pad to hold caster in place. Place 3/8-16 UNC lock nut on each bolt and tighten securely.

### **STEP 2 - INSTALL SPRINGS**

Lift rear end of hinged platform and place two springs into spring retainer rings at front. Make sure that springs rest inside top and bottom spring retainers. (Two springs per cart) Lower platform down on springs.

### **STEP 3 - INSTALL HANDLE**

Insert threaded ends of handle into sockets at rear corners of cart. Push down until threads are sticking out bottom of cart. Secure handle with 14mm lock washers and nuts.