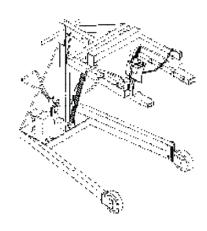

#### DRUMRACKER

Remove Hydraulic Drum Racker (BHDC-450), from the crate. Check carefully for damage and report any damage immediately. When using the Hydraulic Drum Racker, you can either lift up the drum horizontally or vertically.

#### Horizontal drum position

For horizontal drum position, lower the cradle near floor position until you can slide in the cradle along the side of the drum. Open carrier cradle full width and hook cradle chain on stud. Move the unit in until the end of the cradle touch the end of the drum. Lock drum in place by clinching chain with ratchet tightener.

#### Vertical drum position

For vertical drum position, rotate the cradle to vertical position and lower the cradle until the end of the cradle is the same height as the top of the drum. Open carrier cradle full width and hook cradle chain on stud. Move the unit in until the side of the drum touches the cradle. Once again, lock drum in place by clinching chain with ratchet tightener.

#### **BOOM**

The BHDC-450 series may also be used as a hoist using the boom supplied with unit. The boom is stored conveniently on one of the lower straddle legs. Simply remove the 3/4" diameter pin from carriage and position boom on top of carriage, align holes and replace pin and clip. Lifting capacity for boom at hook position is 800 pounds. This capacity and load center must never be exceeded.