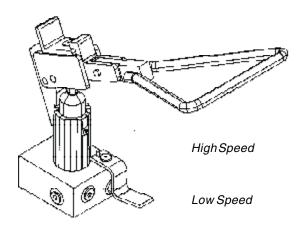

#### **Two-Speed Selection:**

The two-speed hydraulic foot pump offers two "speeds". The low speed produces *low volume/high pressure*. The high speed produces *high volume/low pressure*. The operator has the option of selecting the optimum pump speed for the application at hand. Pump speeds are selected by sliding the "lock collar" (Item # 2 on the parts identification) <u>in or out</u>. An occasional drop of oil will keep the collar working freely.