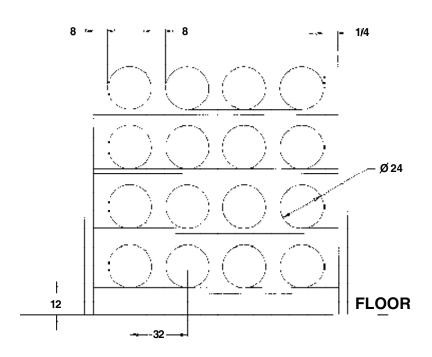

before attempting to operate your new drum stacker.
- 4.) Do not allow drum to impact on floor, ground, or dumping station etc., or there may be damage.
- 5.) Never use the unit if the cradle is in need of repairs or in the case of a malfunction.
- 6.) Notify your maintenance personnel or supervisor in case you notice anything out of the ordinary, such as binding, odd noises, appearance of oil, etc.
- 7.) Do not continue to pump on the foot pedal if the cradle is not raising. The foot pump may be permanently damaged. Relieve system pressure by depressing the release lever.
- 8.) It is recommended, but not required, the drum to be moved in a VERTICAL position. When stacking, rotate the drum to HORIZONTAL position.

#### RACK SPECIFICATIONS FOR THE HORIZONTAL DRUM STACKER (BHDC-450 SERIES)



#### **PERIODIC MAINTENANCE INSTRUCTIONS**



BE SURE ALL POWER IS OFF BEFORE ATTEMPTING TO WORK ON THIS EQUIPMENT! CAUTION: SERVICE WORK SHOULD BE PERFORMED ONLY BY TRAINED & QUALIFIED PERSONNEL

#### (A) Before Each Use Check For The Following

- 1.) Oil leaks.
- 2.) Worn or damaged hose.
- 3.) Structural deformation of cradle or frame.
- 4.) Unusual noise or binding.
- 5.) Check casters for proper operation.

#### Do not use if there are any of the above!

#### (B) Monthly Inspections

- 1.) Check oil level. Oil should be 1" to 1 1/2" below the top of the tank with the cradle in the fully lowered position. Add as necessary.
- 2.) Check for oil leaks.
- 3.) Check for worn or damaged hose.
- 4.) Check clevis and pivot points for wear.
- 5.) Periodically inspect all moving parts, framewo