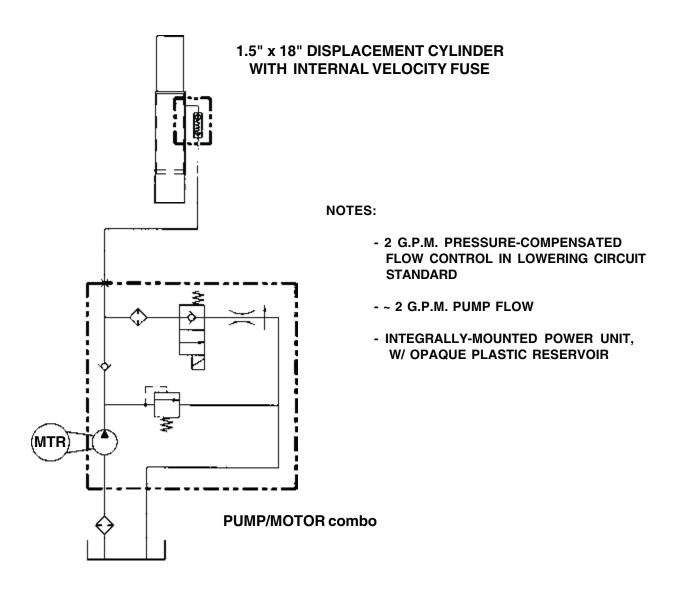

#### HYDRAULIC OPERATION

When the operator wants to operate the unit, he/she depresses the "UP" button. This starts the electric motor which turns the hydraulic pump. Oil from the reservoir is drawn in through the suction filter and into the pump. The pump delivers the pressurized oil through the check valve before entering the cylinders.

The function of the check valve is to allow the oil to flow in one direction, i.e. towards the cylinders. It also prevents the flow of oil back into the pump circuit when the pump stops running. This holds the oil in the cylinders and maintains the desired elevation.

If the load is excessive, and the "UP" button is still depressed, pressure will build up in the circuit between the pump and the cylinders. This forces the "ball" or "poppet" in the relief valve to unseat allowing the pump flow to return to the inlet, thereby preventing hydraulic or structural damage.

When the operator wants to lower the unit, he depresses the "DOWN" button. This energizes the down solenoid valve. (In the event of power outage, the cradle can be lowered using the manual release on top of the valve stem.) The poppet in the solenoid valve is unseated and oil now returns from the cylinders through the return screen, solenoid valve, flow control valve, oil return/intake hose, filter, and into the reservoir.

The pressure compensated flow control valve controls the lowering speed of the table. It is preset and cannot be changed. Releasing the "DOWN" button will de-energize the solenoid, closing the valve poppet. This prevents the oil from returning to the reservoir and the cylinders will stop retracting. The unit is now maintained at that particular elevation.

#### Velocity fuse operation

There is a brass velocity fuse with a stainless steel spring in the base of each cylinder. In the event of a hydraulic hose or fitting failure, the cradle starts to lower at a fast rate. As soon as the descent speed exceeds the fuse's preset speed, the velocity fuse will shut off the oil flow and the cradle will remain nearly stationary until pressure is reapplied (after repairs are done). This safety feature reduces the possibility of accidental personal injury or damage to the unit or its loads. If air is introduced into the system, the velocity fuse can lock up even though no failure has occurred. To reset the velocity fuse just activate pump by depressing the "UP" button. Remove the load and follow the cylinder air bleed procedures on page 6.

#### HYDRAULIC SCHEMATIC