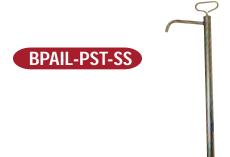

## PISTON PAIL PUMP

Steel, Piston Pail Pump: model **BPAIL-PST** - 8 oz. per stroke Stainless Steel, Piston Pail Pump: model **BPAIL-PST-SS**, 8 oz. per stroke

| Model<br>Number | Description     | Ounces<br>Per Stroke | Pail<br>Size |
|-----------------|-----------------|----------------------|--------------|
| BPAIL-PST       | Steel           | 8                    | 5 Gallon     |
| BPAIL-PST-SS    | Stainless Steel | 8                    | 5 Gallon     |