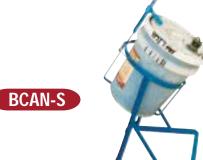

## Pail Tipper

The back saving manual **Pail Tipper** for dispensing 5 gallon plastic or steel pails. Variable height chime lock for quick loading and unloading. Sturdy steel or stainless steel construction available. Overall size is 13"W x 13"L x 30"H.

| Model<br>Number | Description        | Dispensing<br>Height | Pail<br>Size |
|-----------------|--------------------|----------------------|--------------|
| BCAN-A          | Steel Construction | 10"                  | 5 Gallon     |
| BCAN-S          | Stainless Steel    | 10"                  | 5 Gallon     |