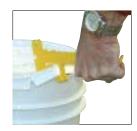

## STEEL PAIL PAL (PAIL OPENER)

A must-have product for anyone using five-gallon pails. For use on plastic and steel pails. The cutter is used to cut the slit in the lid lip of the pail to enable the lid of the plastic pail to be removed. The side guide tong conveniently slides under the lid lip for easy removal of the lid. The end hook is used to open steel pails. Just hook the lid lip and rotate. The opposite end is used to close the pail by bending the lip back around the pail top.