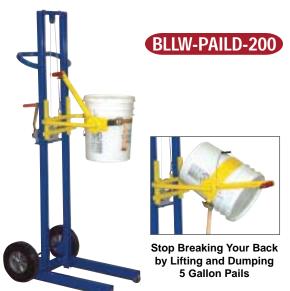

## VARIABLE HEIGHT PAIL DISPENSER

Variable Height Pail Dumper provides 24 angle settings for dispensing 5 gallon plastic or steel pails. Dispense at any height between 1" and 52" while standing or kneeling by turning the hand winch. Solid rubber wheels with tilt back "hand truck" design can go virtually anywhere.

| Model Cradle Height |                  | Rotation    |          |
|---------------------|------------------|-------------|----------|
| Number              | Lowered / Raised | Method      | Capacity |
| BLLW-PAILD-200      | 3-1/4" / 58"     | Manual Hand | 200 lbs. |

## Use with Plastic or Steel 5 Gallon Pails