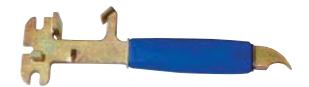

## STEEL PAIL PAL (PAIL OPENER)

A must-have product for anyone using five-gallon pails. For use on plastic and steel pails. The cutter is used to cut the slit in the lid lip of the pail to enable the lid of the plastic pail to be removed. The side guide tong conveniently slides under the lid lip for easy removal of the lid. The end hook is used to open steel pails. Just hook the lid lip and rotate. The opposite end is used to close the pail by bending the lip back around the pail top.

| Model<br>Number | Description                | Overall Size<br>(W x D x H) |
|-----------------|----------------------------|-----------------------------|
| BPAIL-PAL       | Opener/Closer for 5 Gallon | 3" x 7" x 1/4"              |
|                 | Plastic & Steel Pails      |                             |

**BPAIL-PAL** 

PATENT PENDING