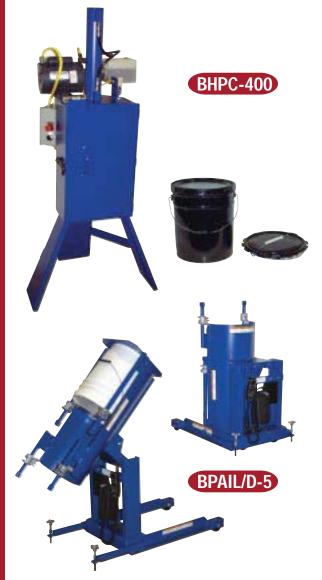

### STEEL HYDRAULIC PAIL CRUSHER

Crush 5-gallon steel pails quickly and easily with this **Steel Hydraulic Pail Crusher**. The model BHPC-400 crushes steel pails to approximately 2" high and resets automatically to crush another pail. Reduce pail storage space and disposal costs

Safety features include: pressure relief valve to prevent overload, door interlock system to prevent the motor from running if the door is unlatched, 10,000 pounds of crushing power, hydraulic pump provides 70 second cycle time, mushroom head emergency stop button, relief valve to prevent hydraulic system overload, removable legs for bench top mounting and 120 volt single phase for "plug in operation". Meets OSHA and JIC standards.

| Model    |                             | Overall Size    |  |
|----------|-----------------------------|-----------------|--|
| Number   | Description                 | (W x D x H)     |  |
| BHPC-400 | 5 Gallon Steel Pail Crusher | 28" x 28" x 65" |  |

## LINEAR ACTUATED PAIL DISPENSER

- · Stop Breaking Your Back Lifting and Dumping
- 135 Degree Rotation
- Welded Steel Construction

110 volt AC Linear Actuated Pail Dispenser minimizes redundant bending required to pour pail contents. Pendant hand control gives operator infinite control of 135° rotation. Solid steel construction with variable height refasteners to dispense with or without pail contents contacting the chute.

| Model<br>Number | Description                  | Operation       | Capacity |
|-----------------|------------------------------|-----------------|----------|
| BPAIL/D-5       | 5 Gallon Steel/Plastic Pails | Linear Actuated | 125 lbs. |