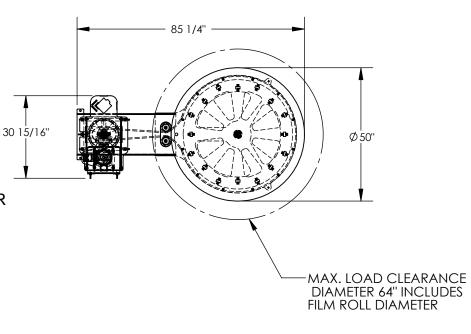

#### STANDARD FEATURES MODEL

**NUMBER IS BPOW-CAR-50** CAPACITY IS 4000 LBS.

TURN TABLE ROTATION

TURN TABLE DIAMETER IS ∅ 50" OVERALL LENGTH IS 85 1/4" OVERALL HEIGHT IS 15 3/8" TURN TABLE DECK HEIGHT IS 2 1/16" POWER INPUT IS 115 V 1-PHASE **BELT DRIVEN** VARIABLE SPEED TURN TABLE (3-12 RPM) WITH SOFT START/STOP FOOT CONTROL FOR

## **COLOR SPECIFICATIONS**

DECK IS TOUGH BAKED IN POWDER **COATED YELLOW FINISH** 

FRAME IS TOUGH BAKED IN POWDER COATED BLUE FINISH

2 1/16"

Ρ

Ρ

R

0